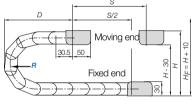

| R           | 028   |  |  |  |
|-------------|-------|--|--|--|
| <b>H</b> +5 | 86    |  |  |  |
| D           | 116.5 |  |  |  |
| K           | 211   |  |  |  |

The required clearance height:  $H_F = H + 10$ mm (with 0.2kg/m fill weight)