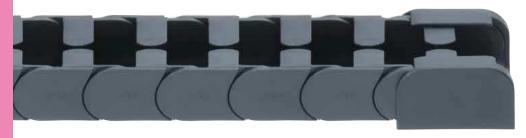

## office e-chain® | Series ZF14 | Product range

Energy supply for offices and furniture

## Version ZF14 | "easy" design, split crossbar along the inner radius

| Part No.                     | Bi                             | Ba              | R Available bend radii | Weight  |
|------------------------------|--------------------------------|-----------------|------------------------|---------|
| e-chains®                    | [mm]                           | [mm]            | [mm]                   | [kg/m]  |
| ZF14.038.R.0                 | 38                             | 46.6            | 028                    | ≈ 0.297 |
|                              |                                |                 |                        |         |
|                              |                                |                 |                        |         |
|                              |                                |                 |                        |         |
| Complete Part No. with requi | red radius ( <i>R</i> ). Examp | le: <b>ZF14</b> | .038.028.0             |         |