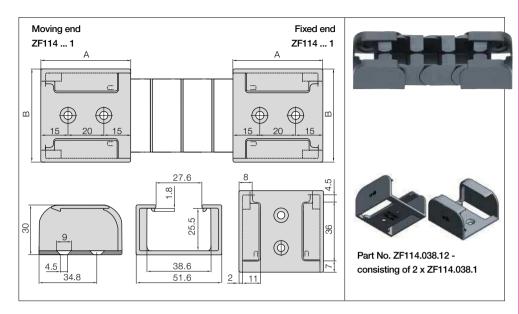

## office e-chain® | Series ZF14 | Accessories

Mounting brackets, polymer one-piece

| Width |             | Part No.     | Α    | В    |
|-------|-------------|--------------|------|------|
| index |             | full set     | [mm] | [mm] |
| 038   | <b>&gt;</b> | ZF114.038.12 | 51.6 | 50   |
|       |             |              |      |      |

Suitable mounting bracket for moving and fixed ends

Mounting brackets for easy fitting to furniture. Can be easily detached and re-attached.