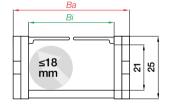

## Installation dimensions

| Inner height [mm]   | 21                                 |
|---------------------|------------------------------------|
| Pitch [mm/link]     | 30.5                               |
| Links/m             | 33                                 |
| corresponds to [mm] | 1,006.5                            |
| e-chain® length     | L <sub>K</sub> =S/ <sub>2</sub> +K |