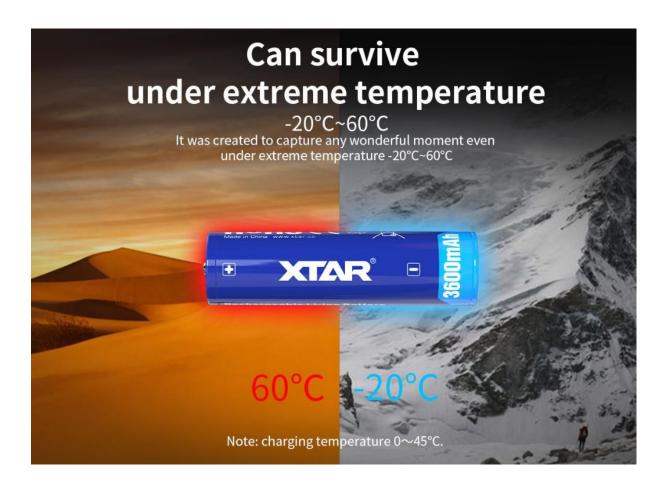

t-in PCM protection, prevents voltages below 2.5V and above 4.25V.

Innovative design for impact resistance

Low internal resistance, high energy efficiency

Stable output voltage Environmentally friendly Protected against: discharge, overcharge, overload and short circuit Duty cycles, up to more than 500 times Features a "high plus"

Technical data: Manufacturer: XTAR Model: 18650-360PCM Capacity: 3600mAh Technology: lithium-ion (Li-ION) Voltage: 3,7V Maximum recommended discharge current: 10A Maximum charging voltage: 4.2 ± 0.05V Minimum discharge voltage: 2.5V

## All-around built-in protection maintains long lifespan





Short-circuit protection





Over-discharge

\*Note: Such as 1.0m free drop test, vibration test, high & low temperature performance test, thermal shock test, etc.