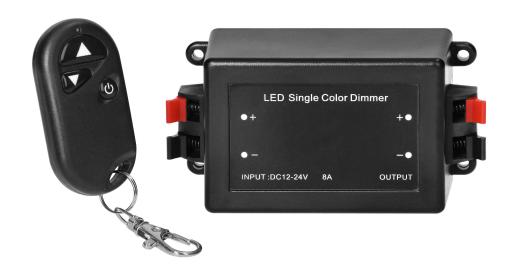

## Dimmer for 12-24VDC RF LED with remote control

Marka: Virone | Symbol: WD-1 | Ean: 5908254825743

## PRODUCT DESCRIPTION

Dimmer for LED lighting sets, 12-24V DC, with radio frequency (RF) remote control, allows you to adjust the lighting intensity without getting up from your seat.

## General information:

| Operating voltage:            | 12-24V DC                  |
|-------------------------------|----------------------------|
|                               | 12 2 17 3 0                |
| Output current:               | 8A                         |
| Output power:                 | 96W for 12V / 192W for 24V |
| Control:                      | remote control             |
| Type of remote control:       | RF (radio waves)           |
| Controller width:             | 100 mm                     |
| Controller height:            | 58 mm                      |
| Controller depth:             | 35 mm                      |
| Width of remote control:      | 58 mm                      |
| Height of the remote control: | 30 mm                      |
| Depth of remote control:      | 12 mm                      |