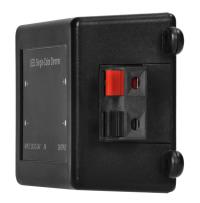

## General information:

| Operating voltage:            | 12-24V DC                  |
|-------------------------------|----------------------------|
|                               | 12 2 17 3 0                |
| Output current:               | 8A                         |
| Output power:                 | 96W for 12V / 192W for 24V |
| Control:                      | remote control             |
| Type of remote control:       | RF (radio waves)           |
| Controller width:             | 100 mm                     |
| Controller height:            | 58 mm                      |
| Controller depth:             | 35 mm                      |
| Width of remote control:      | 58 mm                      |
| Height of the remote control: | 30 mm                      |
| Depth of remote control:      | 12 mm                      |