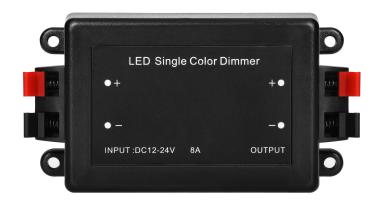

## PRODUCT DESCRIPTION

Dimmer for LED lighting sets, 12-24V DC, with radio frequency (RF) remote control, allows you to adjust the lighting intensity without getting up from your seat.

## General information:

| Operating voltage:            | 12-24V DC                  |
|-------------------------------|----------------------------|
|                               | 12 2 17 3 0                |
| Output current:               | 8A                         |
| Output power:                 | 96W for 12V / 192W for 24V |
| Control:                      | remote control             |
| Type of remote control:       | RF (radio waves)           |
| Controller width:             | 100 mm                     |
| Controller height:            | 58 mm                      |
| Controller depth:             | 35 mm                      |
| Width of remote control:      | 58 mm                      |
| Height of the remote control: | 30 mm                      |
| Depth of remote control:      | 12 mm                      |