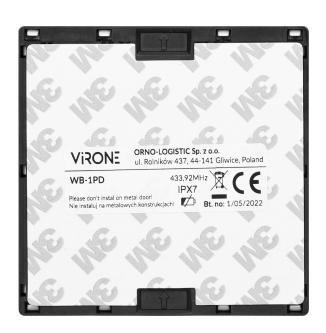

## PRODUCT DESCRIPTION

A single, wireless switch with a receiver operates without batteries. The electricity needed to send the radio signal from the transmitter is generated by pressing the button. You can use the device as a simple light switch or to control other electrical devices. One receiver can cooperate with up to 10 transmitters (buttons). This type of connection makes it possible to control the same lighting from many different locations. In addition, any number of receivers can be connected to one transmitter (button), which makes it possible to control many devices, for example, lighting in different rooms from one and the same button. The set includes

## General information:

| Max. load:                | 1000 W      |
|---------------------------|-------------|
| Current:                  | 4,3 A       |
| Nominal voltage:          | 230V~, 50Hz |
| Possibility of extension: | Yes         |
| Range in the open area:   | 80 m        |