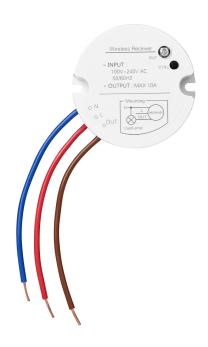

s, for example, lighting in different rooms from one and the same button. The set includes







one transmitter (button) and one receiver. The switch has a built-in memory, so that even after power failure and restarting the receiver will remember the programmed transmitters (buttons). The switch is made of high quality plastic. It has a standard square shape and a simple but elegant appearance. It will look good on any wall.

## **TECHNICAL DATA**

## General information:

| Max. load:                | 1000 W      |
|---------------------------|-------------|
| Current:                  | 4,3 A       |
| Nominal voltage:          | 230V~, 50Hz |
| Possibility of extension: | Yes         |
| Range in the open area:   | 80 m        |

## Receiver:





Page 2 / 5