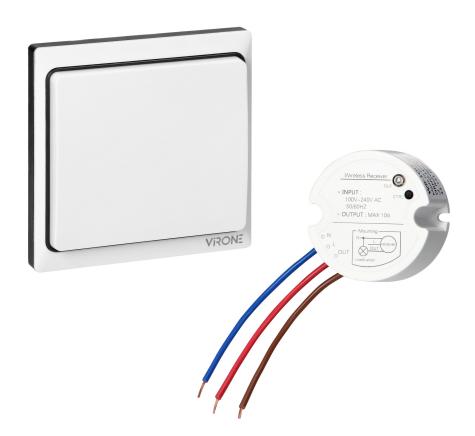

## PRODUCT DESCRIPTION

A single, wireless switch with a receiver operates without batteries. The electricity needed to send the radio signal from the transmitter is generated by pressing the button. You can use the device as a simple light switch or to control other electrical devices. One receiver can cooperate with up to 10 transmitters (buttons). This type of connection makes it possible to control the same lighting from many different locations. In addition, any number of receivers can be connected to one transmitter (button), which makes it possible to control many devices, for example, lighting in different rooms from one and the same button. The set includes

one transmitter (button) and one receiver. The switch has a built-in memory, so that even after power failure and restarting the receiver will remember the programmed transmitters (buttons). The switch is made of high quality plastic. It has a standard square shape and a simple but elegant appearance. It will look good on any wall.

## Receiver:

Page 2 / 5