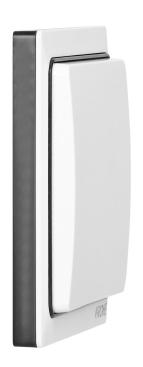

one transmitter (button) and one receiver. The switch has a built-in memory, so that even after power failure and restarting the receiver will remember the programmed transmitters (buttons). The switch is made of high quality plastic. It has a standard square shape and a simple but elegant appearance. It will look good on any wall.