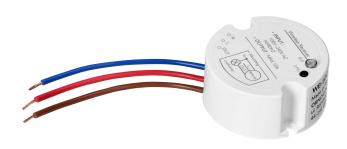

## PRODUCT DESCRIPTION

A single, wireless switch with a receiver operates without batteries. The electricity needed to send the radio signal from the transmitter is generated by pressing the button. You can use the device as a simple light switch or to control other electrical devices. One receiver can cooperate with up to 10 transmitters (buttons). This type of connection makes it possible to control the same lighting from many different locations. In addition, any number of receivers can be connected to one transmitter (button), which makes it possible to control many devices, for example, lighting in different rooms from one and the same button. The set includes

one transmitter (button) and one receiver. The switch has a built-in memory, so that even after power failure and restarting the receiver will remember the programmed transmitters (buttons). The switch is made of high quality plastic. It has a standard square shape and a simple but elegant appearance. It will look good on any wall.

## Receiver:

Page 2 / 5