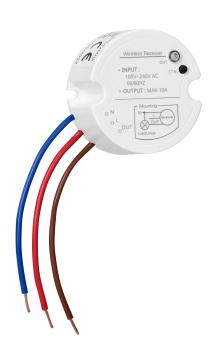

## PRODUCT DESCRIPTION

A single, wireless switch with a receiver operates without batteries. The electricity needed to send the radio signal from the transmitter is generated by pressing the button. You can use the device as a simple light switch or to control other electrical devices. One receiver can cooperate with up to 10 transmitters (buttons). This type of connection makes it possible to control the same lighting from many different locations. In addition, any number of receivers can be connected to one transmitter (button), which makes it possible to control many devices, for example, lighting in different rooms from one and the same button. The set includes

one transmitter (button) and one receiver. The switch has a built-in memory, so that even after power failure and restarting the receiver will remember the programmed transmitters (buttons). The switch is made of high quality plastic. It has a standard square shape and a simple but elegant appearance. It will look good on any wall.

## General information:

| Max. load:                | 1000 W      |
|---------------------------|-------------|
| Current:                  | 4,3 A       |
| Nominal voltage:          | 230V~, 50Hz |
| Possibility of extension: | Yes         |
| Range in the open area:   | 80 m        |

## Receiver:

Page 2 / 5