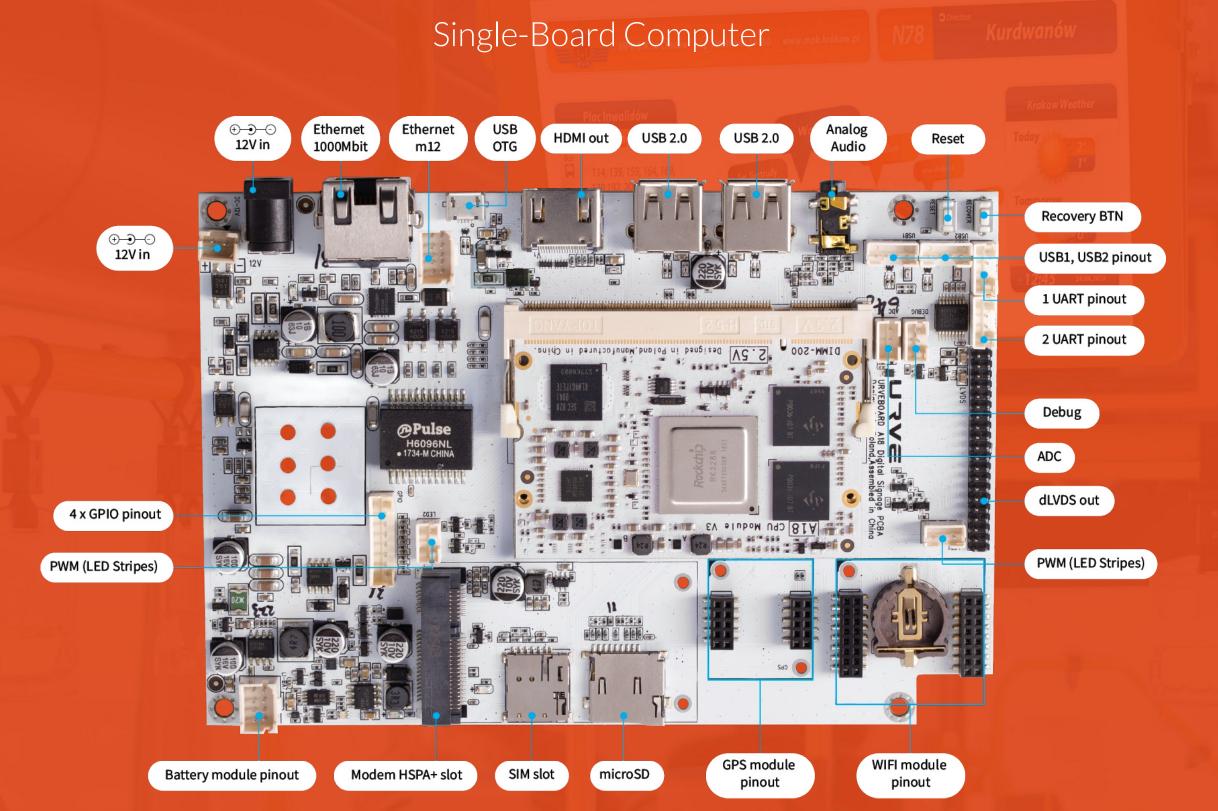

## URVE Board A18i

Designed for special tasks in **transport** and **industry** 

## Expand your URVE Board A18i with **additional modules**, to gain **unique possibilities.**

|                                  |                                                                                          | Â           |                                                                                                                                                                                                                                                                               |  |
|----------------------------------|------------------------------------------------------------------------------------------|-------------|-------------------------------------------------------------------------------------------------------------------------------------------------------------------------------------------------------------------------------------------------------------------------------|--|
| Wi-Fi                            | GPS                                                                                      | Modem HSPA+ | Battery or solar panel                                                                                                                                                                                                                                                        |  |
| Specifications                   |                                                                                          |             |                                                                                                                                                                                                                                                                               |  |
| CPU                              | CPU<br>Clock speed<br>Operating system                                                   |             | Rockchip Industrial RK3288-K<br>4x1.8 Ghz (4-core)<br>Android™ 6.0.1/Linux Kernel 4.4.154                                                                                                                                                                                     |  |
| MEMORY                           | RAM<br>SSD                                                                               |             | 2GB DDR3<br>8GB eMMC 5.1                                                                                                                                                                                                                                                      |  |
| I/O                              | I/O                                                                                      |             | 1 x HDMI <sup>®</sup><br>1 x Analog Audio<br>1 x 1000 Mbit/s Ethernet RJ-45<br>1 x SIM card slot<br>1 x microSD Card slot<br>2 x USB 2.0<br>1 x USB 2.0 OTG<br>4 x GPIO pinout<br>1 x dual LVDS<br>2 x UART<br>1 x Debug UART<br>1 x HSPA+ modem slot<br>2 x 12V power supply |  |
| ACCESSORIES                      | Watchdog                                                                                 |             | 1 x Kernel Watchdog                                                                                                                                                                                                                                                           |  |
| ADAPTATION TO WORK<br>CONDITIONS | Operating temperatur<br>Relative humidity rang<br>Cooling system<br>Vibration resistance | -           | -40 °C ~ 80 °C (no condensation)<br>5% ~ 95% (no condensation)<br>Passive<br>Yes, no moving elements                                                                                                                                                                          |  |
| DEVICE DIMENSIONS                | Dimensions<br>Weight                                                                     |             | 155 x 108,6 x 16,2 mm<br>114 g                                                                                                                                                                                                                                                |  |