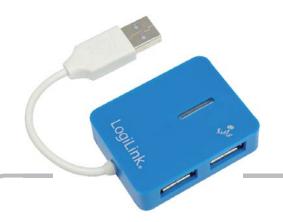

## Smile USB2.0 4-Port Hub, Blue

## **Specification:**

- Compliant to USB1.1/2.0 Specification
- Supports USB2.0 High-Speed up to 480Mbps
- Supports 1x Up-stream port and 4x Down-stream ports
- Equipped with over-current Detection & Protection
- LED indicator
- Supports Windows 98SE/ME/2000/2003/XP/Vista/7, and Mac OS 10.x or above