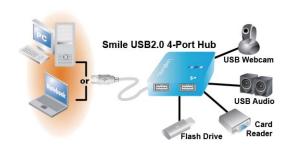

## Smile USB2.0 4-Port Hub, Blue

## **Specification:**

- Compliant to USB1.1/2.0 Specification
- Supports USB2.0 High-Speed up to 480Mbps
- Supports 1x Up-stream port and 4x Down-stream ports
- Equipped with over-current Detection & Protection
- LED indicator
- Supports Windows 98SE/ME/2000/2003/XP/Vista/7, and Mac OS 10.x or above