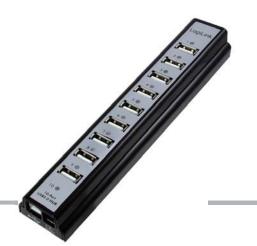

## USB2.0 Hub, 10-Port

With this USB 2.0 10 port hub it is possible to provide your PC, notebook or Mac with ten USB 2.0 ports for connecting USB peripherals. The included AC/DC adapter simultaneously provides all ports with power and therefore, they can be used all at the same time

## **Specification:**

- Compliant with USB 2.0
- All downstream facing ports can handle high-speed (480Mbps), full speed (12Mbps) and low speed (1.5Mbps) transaction
- Supports Plug & Play and Hot Swappable
- Equipped with over-current Detection & Protection
- Connects up to 127 USB devices
- Self power mode only
- Root Hub with 10 downstream facing ports which are shared by OHCI & EHCI Host Controller core
- 1 Upstream port & 10 downstream ports
- LED status indicators
- Cable Length: 100cm
- Supports Windows 98SE/ME/2000/XP/Vista/7/8 and Mac OS 8.6 or above