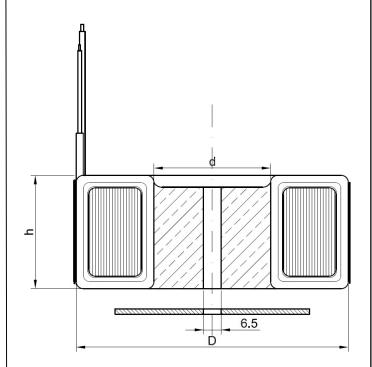

#### **DIMENSIONS:**

Outer diameter (D): 115mm
Inner diameter (d): 40mm
Height (h): 65mm
Weight: 2,4 kg
Leeds length: 250mm