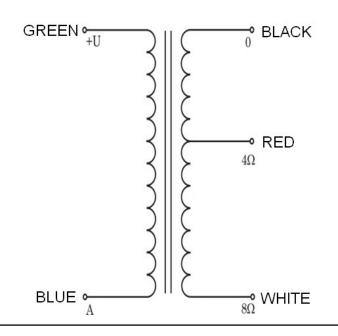

### Wiring diagram:

### **Technical Data:**

| Nominal power:                  | 60W             |
|---------------------------------|-----------------|
| Nominal anode current:          | 600mA           |
| Frequency bandwidth (-3dB):     | 10Hz – 58kHz    |
| Secondary inductance:           | 4 i 8 Ω         |
| Primary Impedance:              | 600 Ω           |
| Turns Ratio (Np:Ns): 12,25:1 (4 | Ω), 8,66:1 (8Ω) |
| Primary Inductance Lp:          | 31H             |
| Primary Leakage Inductance Lsp: | 3,96mH          |
| Total Primary DC Resistance:    | 54,2 Ω          |