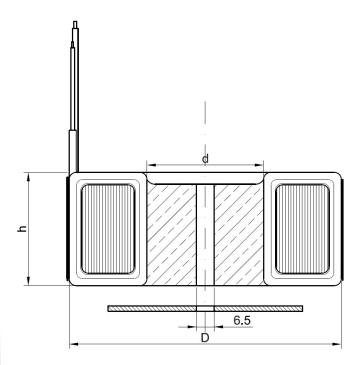

#### **DIMENSIONS:**

| Outer diameter (D): | 115mm  |
|---------------------|--------|
| Inner diameter (d): | 40mm   |
| Height (h):         | 65mm   |
| Weight:             | 2,6 kg |
| Leeds length:       | 250mm  |