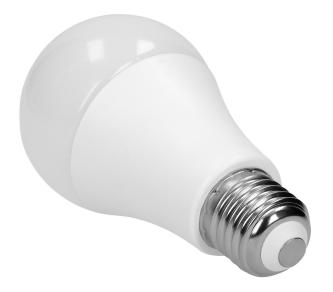

## **PRODUCT DESCRIPTION**

Modern light source THAR LED has a shape of a bulb, equipped with SMD LED diodes, which guarantee high energy efficiency and are characterized by a long service life. This product works with a power of 12 W and has a light output of 1,480 lm. It shines with a natural white color, with a temperature of 4000K. Our LED bulb has a built-in PIR motion sensor, which is responsible for controlling the light source after motion is detected in the detection area and with a reduced light intensity <20lux. The motion detection range is up to 6m. Lighting time after motion detection: about 60 sec. The bulb has an E27 holder and does not require any installation. It

is enough to screw it in a place of a standard bulb to automatically turn the lamp on and off.

## General information:

| Lamp power:                                | 12 W       |
|--------------------------------------------|------------|
| Light source:                              | LED SMD    |
| Lamp voltage:                              | 230 V      |
| Luminous flux:                             | 1480 lm    |
| Colour temperature:                        | 4000K      |
| Socket:                                    | E27        |
| Lamp shape:                                | Pear shape |
| Lamp designation:                          | A60        |
| Glass colour:                              | Matt       |
| Energy efficiency class:                   | E          |
| Dimmable:                                  | No         |
| Durability:                                | 25000h     |
| Weighted energy consumption in 1000 hours: | 12 kWh     |
| Colour rendering index:                    | >80        |
| Light distribution angle:                  | 360°       |
| With motion sensor:                        | Yes        |
| Total length:                              | 122 mm     |
| Net weight:                                | 113 g      |
| Diameter:                                  | 60 mm      |
| Type of sensor:                            | PIR        |
| Detection range:                           | 6 m        |