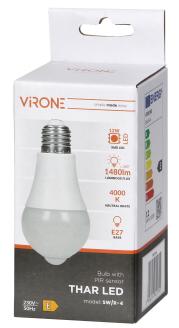

## THAR LED 12W bulb with PIR motion sensor 1480lm, 4000K

୍ରୁ

创

Marka: Virone | Symbol: SW/R-4 | Ean: 5908254822704

## **PRODUCT DESCRIPTION**

Modern light source THAR LED has a shape of a bulb, equipped with SMD LED diodes, which guarantee high energy efficiency and are characterized by a long service life. This product works with a power of 12 W and has a light output of 1,480 lm. It shines with a natural white color, with a temperature of 4000K. Our LED bulb has a built-in PIR motion sensor, which is responsible for controlling the light source after motion is detected in the detection area and with a reduced light intensity <20lux. The motion detection range is up to 6m. Lighting time after motion detection: about 60 sec. The bulb has an E27 holder and does not require any installation. It

## General information:

| Lamp power:                                | 12 W       |
|--------------------------------------------|------------|
| Light source:                              | LED SMD    |
| Lamp voltage:                              | 230 V      |
| Luminous flux:                             | 1480 lm    |
| Colour temperature:                        | 4000K      |
| Socket:                                    | E27        |
| Lamp shape:                                | Pear shape |
| Lamp designation:                          | A60        |
| Glass colour:                              | Matt       |
| Energy efficiency class:                   | E          |
| Dimmable:                                  | No         |
| Durability:                                | 25000h     |
| Weighted energy consumption in 1000 hours: | 12 kWh     |
| Colour rendering index:                    | >80        |
| Light distribution angle:                  | 360°       |
| With motion sensor:                        | Yes        |
| Total length:                              | 122 mm     |
| Net weight:                                | 113 g      |
| Diameter:                                  | 60 mm      |
| Type of sensor:                            | PIR        |
| Detection range:                           | 6 m        |