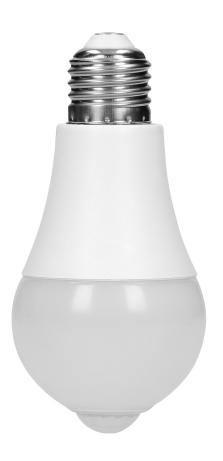

## **PRODUCT DESCRIPTION**

Modern light source THAR LED has a shape of a bulb, equipped with SMD LED diodes, which guarantee high energy efficiency and are characterized by a long service life. This product works with a power of 12 W and has a light output of 1,480 lm. It shines with a natural white color, with a temperature of 4000K. Our LED bulb has a built-in PIR motion sensor, which is responsible for controlling the light source after motion is detected in the detection area and with a reduced light intensity <20lux. The motion detection range is up to 6m. Lighting time after motion detection: about 60 sec. The bulb has an E27 holder and does not require any installation. It

is enough to screw it in a place of a standard bulb to automatically turn the lamp on and off.

## General information:

| Lamp power:                                | 12 W       |
|--------------------------------------------|------------|
| Light source:                              | LED SMD    |
| Lamp voltage:                              | 230 V      |
| Luminous flux:                             | 1480 lm    |
| Colour temperature:                        | 4000K      |
| Socket:                                    | E27        |
| Lamp shape:                                | Pear shape |
| Lamp designation:                          | A60        |
| Glass colour:                              | Matt       |
| Energy efficiency class:                   | E          |
| Dimmable:                                  | No         |
| Durability:                                | 25000h     |
| Weighted energy consumption in 1000 hours: | 12 kWh     |
| Colour rendering index:                    | >80        |
| Light distribution angle:                  | 360°       |
| With motion sensor:                        | Yes        |
| Total length:                              | 122 mm     |
| Net weight:                                | 113 g      |
| Diameter:                                  | 60 mm      |
| Type of sensor:                            | PIR        |
| Detection range:                           | 6 m        |