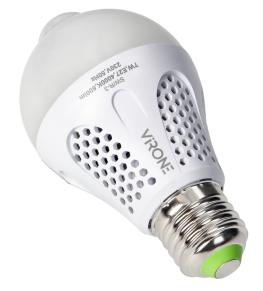

## NAMIB LED bulb with PIR 7W A60, 600lm, 4000K

Marka: Virone | Symbol: SW/R-3 | Ean: 5908254819292

## PRODUCT DESCRIPTION

NAMIB LED a modern light source, in the shape of a bulb, with a built-in PIR motion sensor, equipped with SMD LEDs. The device switches on and off the light source after motion has been detected, at a reduced ambient light intensity <20lux. Lighting time after activation: approx.:60 sec. The bulb does not require any installation.