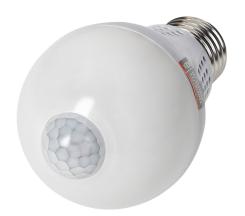

## NAMIB LED bulb with PIR 7W A60, 600lm, 4000K

Marka: Virone | Symbol: SW/R-3 | Ean: 5908254819292

## PRODUCT DESCRIPTION

NAMIB LED a modern light source, in the shape of a bulb, with a built-in PIR motion sensor, equipped with SMD LEDs. The device switches on and off the light source after motion has been detected, at a reduced ambient light intensity <20lux. Lighting time after activation: approx.:60 sec. The bulb does not require any installation.