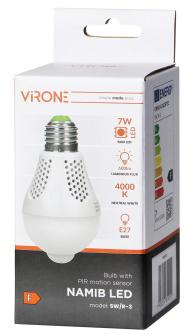

## NAMIB LED bulb with PIR 7W A60, 600lm, 4000K

Marka: Virone | Symbol: SW/R-3 | Ean: 5908254819292

## PRODUCT DESCRIPTION

NAMIB LED a modern light source, in the shape of a bulb, with a built-in PIR motion sensor, equipped with SMD LEDs. The device switches on and off the light source after motion has been detected, at a reduced ambient light intensity <20lux. Lighting time after activation: approx.:60 sec. The bulb does not require any installation.