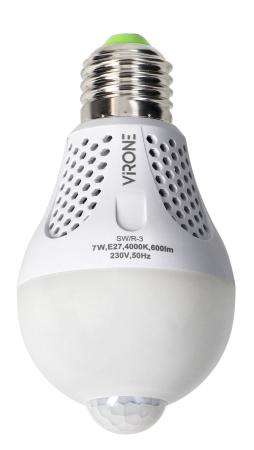

## NAMIB LED bulb with PIR 7W A60, 600lm, 4000K

Marka: Virone | Symbol: SW/R-3 | Ean: 5908254819292

## PRODUCT DESCRIPTION

NAMIB LED a modern light source, in the shape of a bulb, with a built-in PIR motion sensor, equipped with SMD LEDs. The device switches on and off the light source after motion has been detected, at a reduced ambient light intensity <20lux. Lighting time after activation: approx.:60 sec. The bulb does not require any installation.