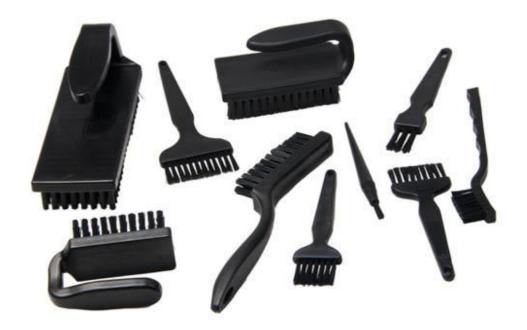

## STW61xx ESD Brushes

ESD Brushes can be used in Clean Room & EPA.

Used to clean pcb's or sensitive components.

Minimise generating static charge, dissipate static charge when held by properly grounded operator.

Material handle:moulded conductive nylon reinforced plastic,  $10^5$ - $10^6 \Omega$ Material brush:dissipative plastic,  $10^8$ - $10^9 \Omega$ Chemical Resistance:resistant to alcohol and solvents