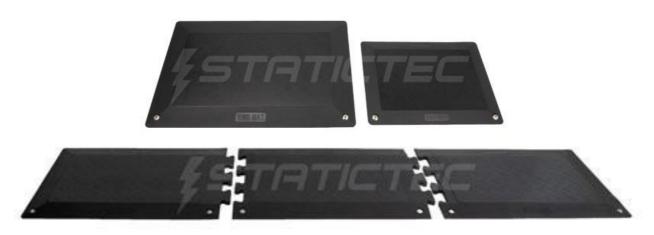

## STW408XXXX ESD Anti-Fatique Matting

The ideal solution for operators that are standing on the same spot for a long time. The soft foam layer is constantly stimulating the leg muscles, which avoids muscle stiffness and cold feet from concrete flooring.

All equipped with a 10mm male stud for grounding, in following sizes;

**STW40845600** single mat, size 450x600x17mm **STW40860900** single mat, size 600x900x17mm

**STW40860904** set of 3 interlocking mats, size 600x900x17mm