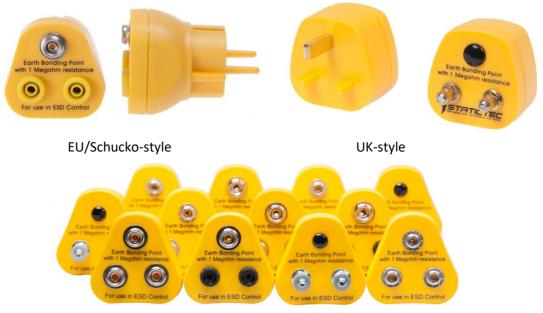

STW21XX ESD Earth Bonding Plugs

available in many varieties

Commonly used in electrostatic protected areas (EPA) and clean rooms, in order to provide grounding at workstations, making use of contact to grounds via integrated in wall contacts.

Pins to be connected in wall contact are fully plastic and insulated for safety. Contact to grounds are through integrated copper contacts.

## Specifications:

- Available EU/Schucko and UK style
- Protection of operator and workstation by integrated 1MOhms resistor