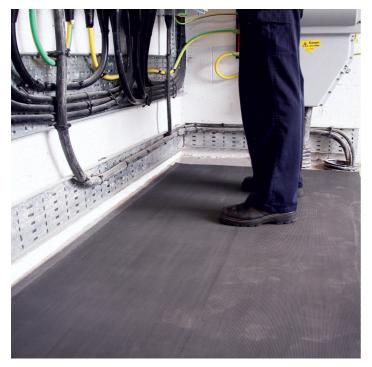

## **VDE** approved electrical switchboard matting for personal protection

- Lightweight VDE approved mat designed for use in front of open switchboards and high voltage equipment.
- Provides safety for operatives against electric shocks.
- Fine fluted surface has slip-resistance benefits.
- Tested to 50,000 volts according to DIN EN60243-1 (VDE0303 part 21) IEC 60243-2:1996.

## **Technical Specification**

| Material                 | Rubber mix                            |
|--------------------------|---------------------------------------|
| Surface Finish           | Fine fluted ribs                      |
| Product Height           | 4.5 mm                                |
| Roll Length              | 10 m                                  |
| Environmental Resistance | Suitable for dry indoor environments  |
| Typical Applications     | High voltage areas, Open switchboards |
| Installation Method      | Loose lay                             |
| Country of Origin        | UAE                                   |