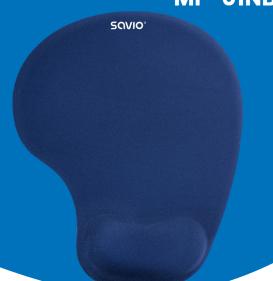

## SOVIO® GEL MOUSE PAD

MP-01NB

EN TECHNICAL SPECIFICATION

Dimensions: 230 x 190 x 18 mm

Rubber base: yes

Wrist support mouse pad distributes pressure points to ease pressure

The pad's surface provides better dynamics at work

High-quality material enables smooth and precise mouse movement

The pad's structure works perfectly with all mouse sensors

DISTRIBUTES PRESSURE POINTS

WORKS WITH ALL MOUSE SENSORS

A gel, anti-slip mouse pad is the perfect solution for people who work long hours in front of a computer screen and often use a computer mouse. Our product is designed to distribute pressure points evenly to alleviate strain.

## The speed-type surface

The speed-type surface provides high work dynamic. The pad is covered with high-quality material. Moreover, it allows smooth and precise mouse movement. The structure works perfectly with all mouse sensors. The rubber base prevents dislocating and sliding the mat.