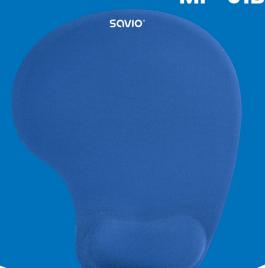

SOVIO®

GEL MOUSE PAD

MP-01BL

EN TECHNICAL SPECIFICATION

Dimensions: 230 x 190 x 18 mm

Rubber base: yes

Wrist support mouse pad distributes pressure points to ease pressure

The pad's surface provides better dynamics at work

A gel, anti-slip mouse pad is the perfect solution for people who work long hours in front of a computer screen and often use a computer mouse. Our product is designed to distribute pressure points evenly to alleviate strain.

## The speed-type surface

The speed-type surface provides high work dynamic. The pad is covered with high-quality material. Moreover, it allows smooth and precise mouse movement. The structure works perfectly with all mouse sensors. The rubber base prevents dislocating and sliding the mat.