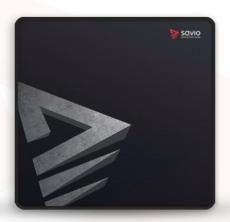

### **■ TECHNICAL SPECIFICATION**

Dimensions: 250x250x2mm

Size: S

Anti-slip rubber base keeps the mouse pad from sliding during use.

High quality material provides high precision and smooth motion of a mouse.

Stitched edge design provides high precision durability and prevents edge fraying during intensive use.

The 3 mm profile ensures high comfort of use of the mouse pad.

The texture of the mouse pad surface works with all kinds of mouse sensors.

MODEL: PC S

EAN: 5901986044826