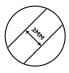

### **■ TECHNICAL SPECIFICATION**

Dimensions: 250x250x2mm

Size: S

Anti-slip rubber base keeps the mouse pad from sliding during use.

High quality material provides high precision and smooth motion of a mouse.

MODEL: PC S

EAN: 5901986044826