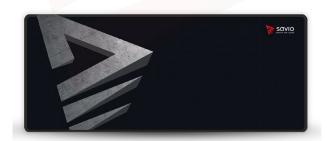

### ■ TECHNICAL SPECIFICATION

Dimensions: 700×300×3 mm

Size: L

Anti-slip rubber base keeps the mouse pad from sliding during use.

High quality material provides high precision and smooth motion of a mouse.

Stitched edge design provides high precision durability and prevents edge fraying during intensive use.

The 3 mm profile ensures high comfort of use of the mouse pad.

The texture of the mouse pad surface works with all kinds of mouse sensors.

Huge surface of mouse pad gives big space for mouse, keyboard and other computer accessories.