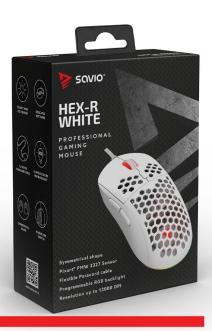

## **HEX-R WHITE**

SYMMETRICAL SHAPE

SOFTWARE

PIXART® PMW 3327 SENSOR

16.8 MLN COLORS

BRAIDED

## **TECHNICAL SPECIFICATION**

Sensor: optical, Pixart® PMW 3327 Switches: Huano Blue Shell (20 m) Backlight: RGB – 16.8 million colors Resolution: 200 – 12000 DPI Polling rate: 125 – 1000 Hz

Maximum tracking speed: 220 IPS Number of programmable buttons: 7 Dimensions: 124.8×62.9×40.5 mm

Weight:  $79 g \pm 1 g$ 

Cable: Paracord cable with USB connector – 1.8 m Mouse skates: PTFE (Teflon), additional set included

HEX-R is a light construction – only 79g, with the exceptional and valued Pixart PMW 3327 sensor. It offers a 200-12000 DPI sensitivity range. The specification allows high precision and accuracy while playing shooters and other games. Moreover, you get a coherent reaction time.