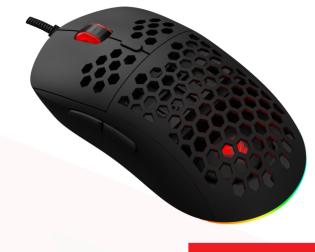

## HEX-R BLACK

SYMMETRICAL SHAPE

DEDICATED SOFTWARE

HUANO 20M SWITCH

16.8 MLN COLORS ARGB BACKLIGHT

BRAIDED CABLE

HEX-R is a light construction – only 79g, with the exceptional and valued Pixart PMW 3327 sensor. It offers a 200-12000 DPI sensitivity range. The specification allows high precision and accuracy while playing shooters and other games. Moreover, you get a coherent reaction time.