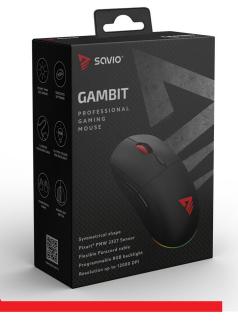

## GAMBIT

SYMMETRICAL SHAPE

DEDICATED SOFTWARE

PIXART® PMW

3327 SENSOR

16.8 MLN COLORS ARGB BACKLIGHT

BRAIDED CABLE

Sensor: optical, Pixart® PMW 3327 Switches: Huano Blue Shell (20 m) Backlight: RGB – 16.8 million colors Resolution: 200 – 12000 DPI Polling rate: 125 – 1000 Hz Maximum tracking speed: 220 IPS Number of programmable buttons: 7 Dimensions: 124.8×62.9×40.5 mm Weight: 84 g ± 1 g Cable: Paracord cable with USB connector – 1.8 m Mouse skates: PTFE (Teflon), additional set included

GAMBIT is a closed design – optic gaming mouse. It adopts an exceptional and gamers-valued Pixart PMW 3327 sensor. It delivers 200-12000 DPI accuracy. That tracking range gives high precision, sensitivity, and coherent reaction time while playing shooters and different games.