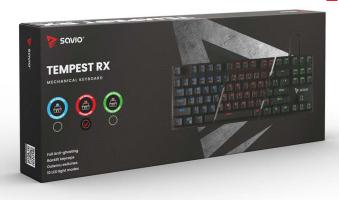

## **TEMPEST RX RED**

ANTI - GHOSTING

KEYCAPS

**OUTEMU RED SWITCHES** 

FULLY COMPATIBLE WITH: WINDOWS 2000/XP/ VISTA/7/8/10/11

The SAVIO Tempest RX Mechanical Gaming Keyboard is an uncompromising combination of top quality and low price. Specially designed "double-injection" keys have been combined with reliable OUTEMU RED switches.

Tempest RX is a TKL (tenkeyless) keyboard, i.e. a tournament keyboard without a numeric block with a total of 87 keys.

Switch Outemu RED is linear, with no perceptible activation moment. It requires a low pressure force of just 40g with no tangible response at the time of acceptance.