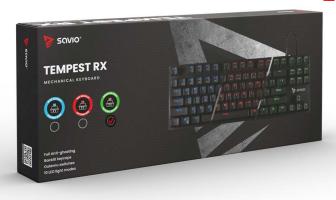

## **TEMPEST RX BROWN**

ANTI - GHOSTING

KEYCAPS

**OUTEMU BROWN SWITCHES** 

FULLY COMPATIBLE WITH: WINDOWS 2000/XP/ VISTA/7/8/10/11

The SAVIO Tempest RX Mechanical Gaming Keyboard is an uncompromising combination of top quality and low price. Specially designed "double-injection" keys have been combined with reliable OUTEMU BROWN switches.

Tempest RX is a TKL (tenkeyless) keyboard, i.e. a tournament keyboard without a numeric block with a total of 87 keys.

Switch Outemu BROWN is a universal, quiet switch for writing and playing with perceptible resistance as in the case of the BROWN switch, but without a characteristic click. Low pressure - just 55g with a noticeable response at the time of activation.