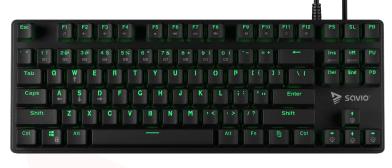

## **TEMPEST RX BROWN**

ANTI - GHOSTING

KEYCAPS

**OUTEMU BROWN SWITCHES** 

FULLY COMPATIBLE WITH: WINDOWS 2000/XP/ VISTA/7/8/10/11

## TECHNICAL SPECIFICATION

- · Dimensions: 357x125x38mm
- Mechanical keyboard
- TKL (tenkeyless) tournament keyboard without number block
- · A switch designed for typing, through a characteristic activation click and for enthusiasts of mechanical keyboards
- N-Key Rollover, Anti-Ghosting (the ability to press all selected
- · Non-abrasive "double-injection" selection keys
- Aluminum keyboard surface
- Keys backlight with the function of selecting over 10 modes
- Possibility of choosing backlight modes for the most popular games
- Multimedia buttons
- · Lock the Windows keyboard and all keys
- Backlight intensity adjustment
- · Rubber elements guarantee stability of the keyboard during work
- · Ability to change the WSAD keys to the arrows

The SAVIO Tempest RX Mechanical Gaming Keyboard is an uncompromising combination of top quality and low price. Specially designed "double-injection" keys have been combined with reliable OUTEMU BROWN switches.

Tempest RX is a TKL (tenkeyless) keyboard, i.e. a tournament keyboard without a numeric block with a total of 87 keys.

Switch Outemu BROWN is a universal, quiet switch for writing and playing with perceptible resistance as in the case of the BROWN switch, but without a characteristic click. Low pressure - just 55g with a noticeable response at the time of activation.