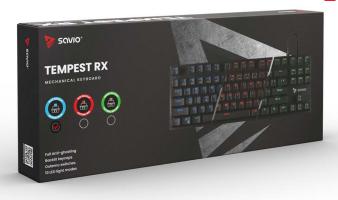

## **TEMPEST RX BLUE**

ANTI - GHOSTING

10 LED LIGHT

**OUTEMU BLUE** 

FULLY COMPATIBLE WITH: WINDOWS 2000/XP/ VISTA/7/8/10/11

The SAVIO Tempest RX Mechanical Gaming Keyboard is an uncompromising combination of top quality and low price. Specially designed "double-injection" keys have been combined with reliable OUTEMU BLUE switches.

Tempest RX is a TKL (tenkeyless) keyboard, i.e. a tournament keyboard without a numeric block with a total of 87 keys.

Switch Outemu BLUE the most universal switch in mechanical keyboards. What makes it different is the perceptible moment of activation, click and pressure force of 60g.