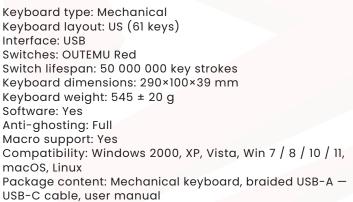

## TECHNICAL SPECIFICATION

SAVIO BLACKOUT is a mechanical keyboard, which will be perfect both at home and tournaments. It is perfect even for the most demanding users in mind. The keycaps use "double-injection" technology, which prevents the characters from rubbing off during use, and the life of the switches is up to 50,000,000 clicks. In addition, the two-stage feet allow you to set the keyboard at three different support heights. It adapts to each player's individual preferences. You can position your wrists correctly and comfortably.