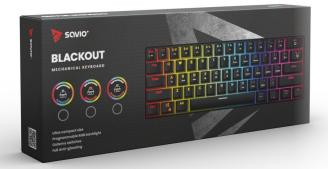

## ■ TECHNICAL SPECIFICATION

Keyboard type: Mechanical Keyboard layout: US (61 keys)

Interface: USB

Switches: OUTEMU Brown

Switch lifespan: 50 000 000 key strokes Keyboard dimensions: 290×100×39 mm

Keyboard weight:  $545 \pm 20$  g

SAVIO BLACKOUT is a mechanical keyboard, which will be perfect both at home and tournaments. It is perfect even for the most demanding users in mind. The keycaps use "double-injection" technology, which prevents the characters from rubbing off during use, and the life of the switches is up to 50,000,000 clicks. In addition, the two-stage feet allow you to set the keyboard at three different support heights. It adapts to each player's individual preferences. You can position your wrists correctly and comfortably.