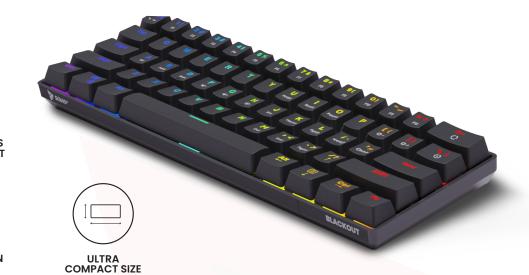

## ■ TECHNICAL SPECIFICATION

Keyboard type: Mechanical Keyboard layout: US (61 keys)

Interface: USB

Switches: OUTEMU Brown

Switch lifespan: 50 000 000 key strokes Keyboard dimensions: 290×100×39 mm

Keyboard weight:  $545 \pm 20$  g

SAVIO BLACKOUT is a mechanical keyboard, which will be perfect both at home and tournaments. It is perfect even for the most demanding users in mind. The keycaps use "double-injection" technology, which prevents the characters from rubbing off during use, and the life of the switches is up to 50,000,000 clicks. In addition, the two-stage feet allow you to set the keyboard at three different support heights. It adapts to each player's individual preferences. You can position your wrists correctly and comfortably.