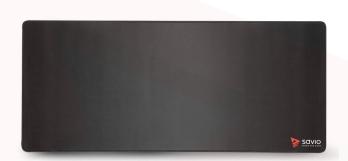

# TURBO DYNAMIC

3 MM THICK PROFILE

**SPEED EDITION** 

**FASTMOVE** 

PROFESSIONAL GAMING MOUSE PAD

### ■ TECHNICAL SPECIFICATION

Dimensions: 700×300×3 mm

Size: L

Anti-slip rubber base keeps the mouse pad from sliding during use.

High quality material provides high precision and smooth motion of a mouse.

Huge surface of mouse pad gives big space for mouse, keyboard and other computer accessories.