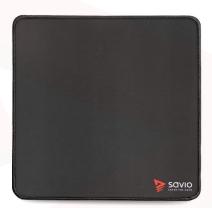

### ■ TECHNICAL SPECIFICATION

Dimensions: 250x250x2mm

Size: S

Anti-slip rubber base keeps the mouse pad from sliding during use.

High quality material provides high precision and smooth motion of a mouse.

Stitched edge design provides high precision durability and prevents edge fraying during intensive use.

The 3 mm profile ensures high comfort of use of the mouse pad.

The texture of the mouse pad surface works with all kinds of mouse sensors.

MODEL: TD BE S

EAN: 5901986046578