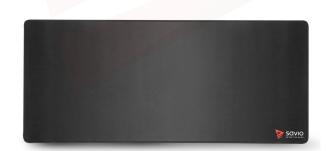

### ■ TECHNICAL SPECIFICATION

Dimensions: 700×300×3 mm

Size: L

Anti-slip rubber base keeps the mouse pad from sliding during use.

High quality material provides high precision and smooth motion of a mouse.

Stitched edge design provides high precision durability and prevents edge fraying during intensive use.

The 3 mm profile ensures high comfort of use of the mouse pad.

The texture of the mouse pad surface works with all kinds of mouse sensors.

Huge surface of mouse pad gives big space for mouse, keyboard and other computer accessories.