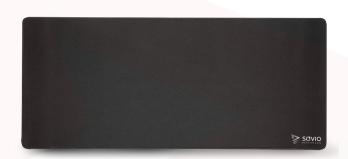

### TECHNICAL SPECIFICATION

Dimensions: 700×300×3 mm

Size: L

Anti-slip rubber base keeps the mouse pad from sliding during use.

High quality material provides high precision and smooth motion of a mouse.

Stitched edge design provides high precision durability and prevents edge fraying during intensive use.

The 3 mm profile ensures high comfort of use of the mouse pad.

The texture of the mouse pad surface works with all kinds of mouse sensors.

Huge surface of mouse pad gives big space for mouse, keyboard and other computer accessories.