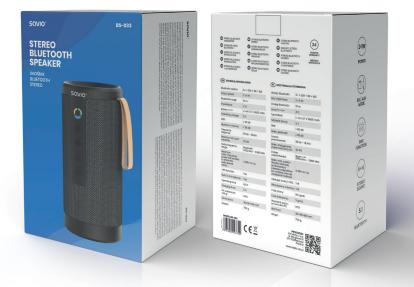

**SOVIO®** BS-033

## (EN) TECHNICAL SPECIFICATION

| Bluetooth version:                                                          | 5.1 + EDR + BR + BLE             |
|-----------------------------------------------------------------------------|----------------------------------|
| Output power:                                                               | 2 x 5 W                          |
| Bluetooth range:                                                            | 10 m                             |
| Impedance:                                                                  | 4 Ω                              |
| Battery type:                                                               | Li-ion 3.7 V 3600 mAh            |
| Operating voltage:                                                          | 5 V                              |
| SNR:                                                                        | ≥ 90 dB                          |
| Maximum volume:                                                             | ≥ 95 dB                          |
| Frequency response:                                                         | 50 Hz – 18 kHz                   |
| Maximum SD card capacity:                                                   | 32 GB                            |
| Radio frequency range:                                                      | Bluetooth<br>2402 MHz – 2480 MHz |
| Maximum radio-frequency power transmitted in which this radio device works: | 4 dBm e.i.r.p.                   |
| TWS function:                                                               | Yes                              |
| Built-in microphone:                                                        | Yes                              |
| Operating time:                                                             | 8.5 h                            |
| Charging time:                                                              | 5 h                              |
| IPX waterproof rating:                                                      | IPX5                             |
| Dimensions:                                                                 | 90×90×188 mm                     |
| Weight:                                                                     | 700 g                            |

The BS-033 wireless Bluetooth speaker is the perfect companion for both home parties and outdoors. The high standard of IPX5 water resistance protects it against splashes and flooding. Advanced Bluetooth technology in the 5.1 version guarantees a stable connection, smooth music playback and allows you to move the speaker up to 10 m from the sound source. The loudspeaker can also be connected using a cable with a 3.5 mm AUX connector, which is compatible with most analogue devices, or use the built-in memory card slot. In addition, the BS-033 model has practical functions: automatic battery saving and shutdown when not used for longer period of time and TWS technology that allows you to connect two speakers at the same time, so that you can enjoy even better stereo sound quality. The BS-033 loudspeaker is not only of an impressive sound and excellent quality, but also has a modern and stylish design that distinguishes it from other Bluetooth speakers available on the market.