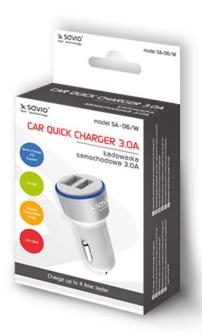

SOVIO° SA-06/W

## CAR QUICK CHARGER 3.0A

QUALCOMM CHIPSET

INPUT VOLTAGE

| Input voltage:            | 12V/24V                                                                                                  |
|---------------------------|----------------------------------------------------------------------------------------------------------|
| Output voltage l (green): | 3.6V-6.5V/3A, 6.5V-9V/2A, 9V-12V/1.5A                                                                    |
| Output voltage 2:         | 5V/2.4A                                                                                                  |
| LED diode:                | informing about the device's operation                                                                   |
| Protection:               | <ul><li>against overvoltage and short-circuit</li><li>against overload current and overheating</li></ul> |
| Compatibility with:       | Quick Charge 3.0, 2.0 and 1.0 standard                                                                   |
| Product dimensions:       | 68 x 30.8 x 30.8 mm                                                                                      |