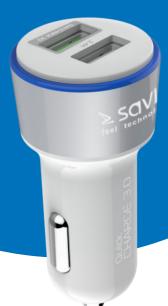

## CAR QUICK CHARGER 3.0A

QUALCOMM CHIPSET

INPUT VOLTAGE

| Input voltage:            | 12V/24V                                                                                                  |
|---------------------------|----------------------------------------------------------------------------------------------------------|
| Output voltage l (green): | 3.6V-6.5V/3A, 6.5V-9V/2A, 9V-12V/1.5A                                                                    |
| Output voltage 2:         | 5V/2.4A                                                                                                  |
| LED diode:                | informing about the device's operation                                                                   |
| Protection:               | <ul><li>against overvoltage and short-circuit</li><li>against overload current and overheating</li></ul> |
| Compatibility with:       | Quick Charge 3.0, 2.0 and 1.0 standard                                                                   |
| Product dimensions:       | 68 x 30.8 x 30.8 mm                                                                                      |

The charger has polymer capacitors that significantly extend the life of the charger compared to standard electrolytic capacitors.

The chargers use the Qualcomm chipset.

The chargers have 2 converters, which guarantees true 3A and 2.4A charging currents in the second USB socket. In popular chargers there is 1 converter, which when charging phones using both USB sockets divides the voltage into both sockets and as a result no phone is charged with the manufacturer's declared electricity. In ours, one converter is responsible for 3A and the other 2.4A.