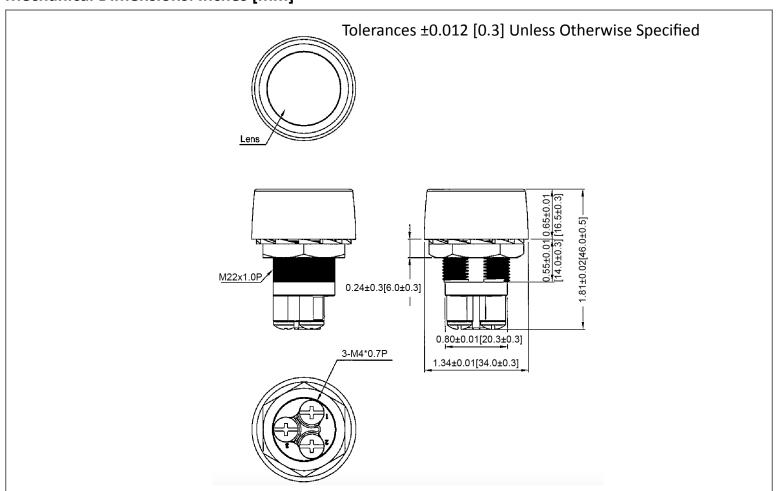

#### **Mechanical Dimensions: Inches [mm]**



#### **Mounting Hole**



### **Circuit Diagram**



#### **Electrical Specifications**

| Rating                | 50A 12V DC           |
|-----------------------|----------------------|
| Contact Resistance    | 50m ohm Max          |
| Insulation Resistance | DC 500V 100M ohm Min |
| Dielectric Strength   | AC 1500V 1 minute    |
| Operation Temperature | -25°C ~ 85°C         |

#### **Material Specifications**

| Frame     | Black, Nylon 66 (94V-2) |
|-----------|-------------------------|
| Cover     | Black, ABS (94HB)       |
| Terminals | Copper alloy (Brass)    |
| LED       | ø5.0 White diffused     |
| Actuator  | Blue, PC (94V-2)        |

## **Starter Switch**

# SA-1B-DC-3-UL-P



| Rev | Date of issue | Revision Notes  | Designed | Approved |
|-----|---------------|--------