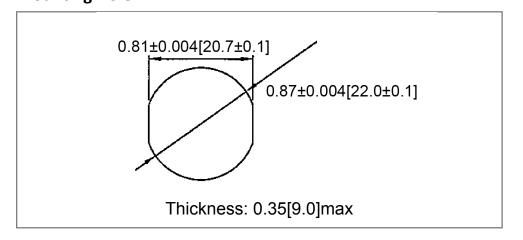

#### **Mechanical Dimensions: Inches [mm]**



#### **Mounting Hole**



### **Circuit Diagram**



#### **Electrical Specifications**

| Rating                | 50A 12V DC           |
|-----------------------|----------------------|
| Contact Resistance    | 50m ohm Max          |
| Insulation Resistance | DC 500V 100M ohm Min |
| Dielectric Strength   | AC 1500V 1 minute    |
| Operation Temperature | -25°C ~ 85°C         |

#### **Material Specifications**

| Frame     | Black, Nylon 66 (94V-2) |
|-----------|-------------------------|
| Cover     | Black, ABS (94HB)       |
| Terminals | Copper alloy (Brass)    |
| LED       | ø5.0 White diffused     |
| Actuator  | Blue, PC (94V-2)        |

## **Starter Switch**

# SA-1B-DC-3-UL-P



| Rev | Date of issue | Revision Notes  | Designed | Approved |
|-----|---------------|-----------------|----------|-----