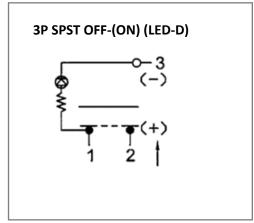

#### **Mechanical Dimensions: Inches [mm]**



#### **Mounting Hole**



### **Circuit Diagram**



#### **Electrical Specifications**

| Rating                | 50A 12V DC           |
|-----------------------|----------------------|
| Contact Resistance    | 50m ohm Max          |
| Insulation Resistance | DC 500V 100M ohm Min |
| Dielectric Strength   | AC 1500V 1 minute    |
| Operation Temperature | -25°C ~ 85°C         |

#### **Material Specifications**

| Frame     | Black, Nylon 66 (94V-2) |
|-----------|-------------------------|
| Cover     | Black, ABS (94HB)       |
| Terminals | Copper alloy (Brass)    |
| LED       | ø5.0 White diffused     |
| Actuator  | Blue, PC (94V-2)        |

## **Starter Switch**

# SA-1B-DC-3-UL-P



| Rev | Date of issue | Revision Notes  | Designed | Approved |
|-----|---------------|-----------------|----------|----------|
| В   | 04-15-2020