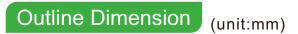

- 3. High brightness, uniform luminescence and no spot.
- Every 25mm can be cut, and thicker PCB with 1+2 ounce copper thickness.
- 5. It is suitable for dark grooves, parks, squares, buildings, architectural lighting...

# **Product Datasheet**

| Product Number         | S010840ZC3PZ                        |
|------------------------|-------------------------------------|
| SMD Type               | СОВ                                 |
| Luminance/m            | R:135LM G:271LM B:72LM              |
| Beam Angle             | 120°                                |
| LED Quantity           | 840 LEDs/m                          |
| Wavelength             | R:620-625NM G:520-525NM B:460-465NM |
| Color                  | RGB                                 |
| Minimum Cutting Length | 25mm                                |
| Material               | FPC                                 |
| Operating Voltage      | DC24V                               |
| Power (W)              | 16W/M                               |
| Size (mm)              | L5000 * W10                         |
| IP Rate                | IP20/IP64/IP65/IP66                 |
| Net Weight             | 0.13KG/roll                         |
| Operation Temperature  | - 20 ~ 50 °C                        |