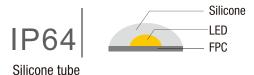

|
| Size (mm)              | L5000 * W10                         |
| IP Rate                | IP20/IP64/IP65/IP66                 |
| Net Weight             | 0.13KG/roll                         |
| Operation Temperature  | - 20 ~ 50 °C                        |

# **Application**





DIY and DIMMABLE: With stronger 3M adhesive, our COB LED strip lights can be reliably installed, idea for kitchen, cabinet, bedroom, stair, mirror, corridor, DIY backlight, table lamp, toy light, mirrors, walls, cabinets and other places that need decoration

Hotels ,restaurants, nights clubs, edge light

Living rooms, coffee / wine bars, back lighting

Recreational machines, playstation

TV, dancefloor background, shopping malls,



# iPixel LED Light Co., Ltd

### IP Rate

#### Gel coating









#### Heat shrink tube







# Product connections



Insert each ends of led strips into the end of the connection terminal respectively, make sure the metal clip is on the same side as the metal solder pad of led strip.



After complete the insert, also make sure both ends of led strip are tightly connected



Press the metal clip down with the appropriate force using pliers to ensure that the metal clip is inserted into the appropriate position ,and connection completed.

# iPixel LED Light Co., Ltd

### Wiring connections



Insert one end of led strip and wire connector into both ends of the connection terminal respectively to ensure that the metal clip is on the same side as the metal solder pad of led strip



Meanwhile make sure both ends are closely connected, Press the met