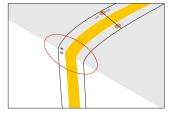

Clean up the installation surface, it will ensure the reliability of the adhesive, The electrical connection process must be operated by a professional person.

Bend(Right)

COB led strip can be folded in 180 degrees without damaging the light strip. It is very flexible to use.