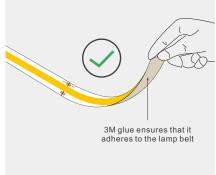

### Matters needing attention

If you need to tear up the LED tape again, 3M glue ensures that it adheres to the lamp belt, otherwise it will Damage LED tape

When install the led strip, please note the installation technique. The led strip can be bent, but not distorted, as shown below.

Clean up the installation surface, it will ensure the reliability of the adhesive, The electrical connection process must be operated by a professional person.

Bend(Right)

COB led strip can be folded in 180 degrees without damaging the light strip. It is very flexible to use.