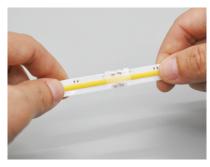

# Product connections

Insert each ends of led strips into the end of the connection terminal respectively, make sure the metal clip is on the same side as the metal solder pad of led strip.

After complete the insert, also make sure both ends of led strip are tightly connected

Press the metal clip down with the appropriate force using pliers to ensure that the metal clip is inserted into the appropriate position ,and connection completed.