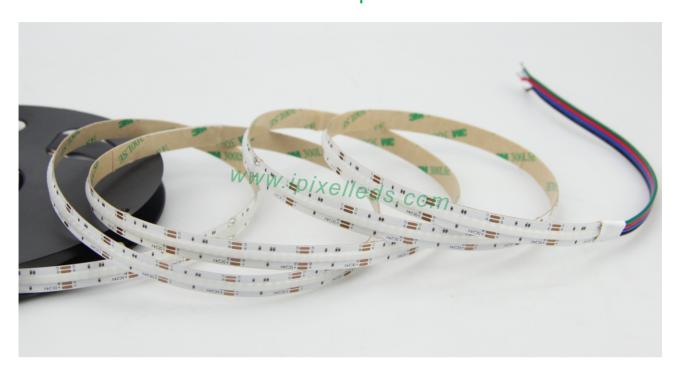

### RGB COB led strip 840LEDs/m

## Product Description

- 1. This PWM RGB COB led strip is very soft and can be bent at will. It has three basic colors, red, green and blue and the color can be adjusted by controller.
- 2. It uses SMD flip chip, which is highly integrated, 840 LEDs/m.

- 3. High brightness, uniform luminescence and no spot.
- Every 25mm can be cut, and thicker PCB with 1+2 ounce copper thickness.
- 5. It is suitable for dark grooves, parks, squares, buildings, architectural lighting...