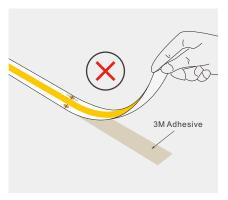

### Matters needing attention

If you need to tear up the LED tape again, 3M glue ensures that it adheres to the lamp belt, otherwise it will Damage LED tape

When install the led strip, please note the installation technique. The led strip can be bent, but not distorted, as shown below.

į

Distortion(Wrong)

LED strips are low votage products, you must use the power supply(transformer). Please don, t connect the led strip directly to the AC 110v or AC 220v, otherwise it will burn out the LED strips.