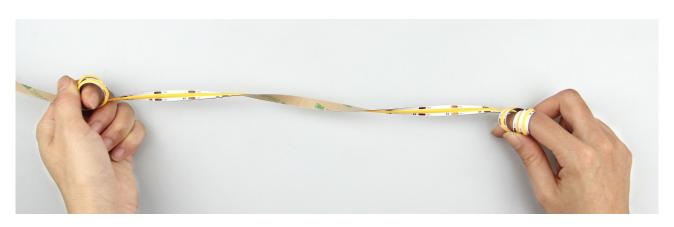

### Matters needing attention

If you need to tear up the LED tape again, 3M glue ensures that it adheres to the lamp belt, otherwise it will Damage LED tape

When install the led strip, please note the installation technique. The led strip can be bent, but not distorted, as shown below.

į

Distortion(Wrong)

LED strips are low votage products, you must use the power supply(transformer). Please don, t connect the led strip directly to the AC 110v or AC 220v, otherwise it will burn out the LED strips.

Clean up the installation surface, it will ensure the reliability of the adhesive, The electrical connection process must be operated by a professional person.

Bend(Right)

COB led strip can be folded in 180 degrees without damaging the light strip. It is very flexible to use.

It has better tenacity.can be arbitrary bend