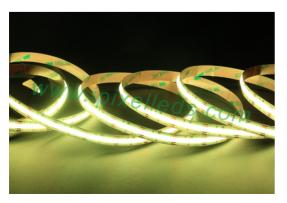

### RGB COB led strip 840LEDs/m

## Product Description

- 1. This PWM RGB COB led strip is very soft and can be bent at will. It has three basic colors, red, green and blue and the color can be adjusted by controller.
- 2. It uses SMD flip chip, which is highly integrated, 840 LEDs/m.

- 3. High brightness, uniform luminescence and no spot.
- Every 25mm can be cut, and thicker PCB with 1+2 ounce copper thickness.
- 5. It is suitable for dark grooves, parks, squares, buildings, architectural lighting...