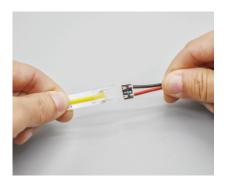

### Wiring connections

Insert one end of led strip and wire connector into both ends of the connection terminal respectively to ensure that the metal clip is on the same side as the metal solder pad of led strip

Meanwhile make sure both ends are closely connected, Press the metal clip down with the appropriate force using pliers to ensure that the metal clip is inserted into the appropriate position ,and connection completed.