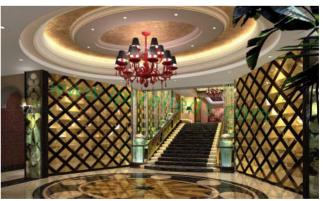

# **Application**

DIY and DIMMABLE: With stronger 3M adhesive, our COB LED strip lights can be reliably installed, idea for kitchen, cabinet, bedroom, stair, mirror, corridor, DIY backlight, table lamp, toy light, mirrors, walls, cabinets and other places that need decoration

Hotels ,restaurants, nights clubs, edge light

Living rooms, coffee / wine bars, back lighting

Recreational machines, playstation

TV, dancefloor background, shopping malls,