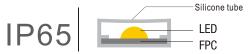

|
| Size (mm)              | L5000 * W10                         |
| IP Rate                | IP20/IP64/IP65/IP66                 |
| Net Weight             | 0.13KG/roll                         |
| Operation Temperature  | - 20 ~ 50 °C                        |

# **Application**





DIY and DIMMABLE: With stronger 3M adhesive, our COB LED strip lights can be reliably installed, idea for kitchen, cabinet, bedroom, stair, mirror, corridor, DIY backlight, table lamp, toy light, mirrors, walls, cabinets and other places that need decoration

Hotels ,restaurants, nights clubs, edge light

Living rooms, coffee / wine bars, back lighting

Recreational machines, playstation

TV, dancefloor background, shopping malls,



# iPixel LED Light Co., Ltd

### IP Rate

#### Gel coating









#### Heat shrink tube







# Product connections



Insert each ends of led strips into the end of the connection terminal respectively, make sure the metal clip is on the same side as the metal solder pad of led strip.



After complete the insert, also make sure both ends of led strip are tightly connected



Press the metal clip down with the appropriate force using pliers to ensure that the metal clip is inserted into the appropriate position ,and connection completed.

# iPixel LED Light Co., Ltd

### Wiring connections



Insert one end of led strip and wire connector into both ends of the connection terminal respectively to ensure that the metal clip is on the same side as the metal solder pad of led strip



Meanwhile make sure both ends are closely connected, Press the metal c