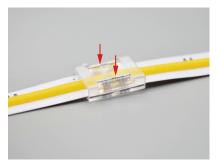

Press the metal clip down with the appropriate force using pliers to ensure that the metal clip is inserted into the appropriate position ,and connection completed.