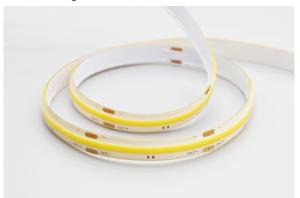

### RGB COB led strip 840LEDs/m

## Product Description

- 1. This PWM RGB COB led strip is very soft and can be bent at will. It has three basic colors, red, green and blue and the color can be adjusted by controller.
- 2. It uses SMD flip chip, which is highly integrated, 840 LEDs/m.

- 3. High brightness, uniform luminescence and no spot.
- Every 25mm can be cut, and thicker PCB with 1+2 ounce copper thickness.
- 5. It is suitable for dark grooves, parks, squares, buildings, architectural lighting...