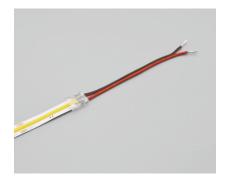

# Product connections

Insert each ends of led strips into the end of the connection terminal respectively, make sure the metal clip is on the same side as the metal solder pad of led strip.

After complete the insert, also make sure both ends of led strip are tightly connected

Press the metal clip down with the appropriate force using pliers to ensure that the metal clip is inserted into the appropriate position ,and connection completed.