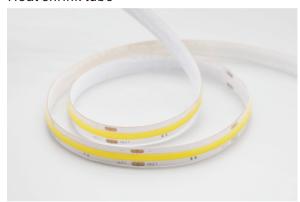

### RGB COB led strip 840LEDs/m

## Product Description

- 1. This PWM RGB COB led strip is very soft and can be bent at will. It has three basic colors, red, green and blue and the color can be adjusted by controller.
- 2. It uses SMD flip chip, which is highly integrated, 840 LEDs/m.

- 3. High brightness, uniform luminescence and no spot.
- Every 25mm can be cut, and thicker PCB with 1+2 ounce copper thickness.
- 5. It is suitable for dark grooves, parks, squares, buildings, architectural lighting...