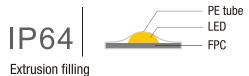

| L5000 * W10                         |
| IP Rate                | IP20/IP64/IP65/IP66                 |
| Net Weight             | 0.13KG/roll                         |
| Operation Temperature  | - 20 ~ 50 °C                        |

# **Application**





DIY and DIMMABLE: With stronger 3M adhesive, our COB LED strip lights can be reliably installed, idea for kitchen, cabinet, bedroom, stair, mirror, corridor, DIY backlight, table lamp, toy light, mirrors, walls, cabinets and other places that need decoration

Hotels ,restaurants, nights clubs, edge light

Living rooms, coffee / wine bars, back lighting

Recreational machines, playstation

TV, dancefloor background, shopping malls,



# iPixel LED Light Co., Ltd

### IP Rate

#### Gel coating









#### Heat shrink tube







# Product connections



Insert each ends of led strips into the end of the connection terminal respectively, make sure the metal clip is on the same side as the metal solder pad of led strip.



After complete the insert, also make sure both ends of led strip are tightly connected



Press the metal clip down with the appropriate force using pliers to ensure that the metal clip is inserted into the appropriate position ,and connection completed.

# iPixel LED Light Co., Ltd

### Wiring connections



Insert one end of led strip and wire connector into both ends of the connection terminal respectively to ensure that the metal clip is on the same side as the metal solder pad of led strip



Meanwhile make sure both ends are closely connected, Press the metal clip down with the appropria