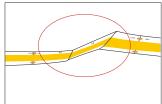

### Matters needing attention

If you need to tear up the LED tape again, 3M glue ensures that it adheres to the lamp belt, otherwise it will Damage LED tape

When install the led strip, please note the installation technique. The led strip can be bent, but not distorted, as shown below.

į

Distortion(Wrong)

LED strips are low votage products, you must use the power supply(transformer). Please don, t connect the led strip directly to the AC 110v or AC 220v, otherwise it will burn out the LED strips.