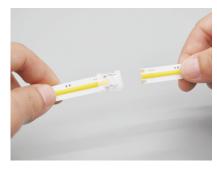

# Product connections

Insert each ends of led strips into the end of the connection terminal respectively, make sure the metal clip is on the same side as the metal solder pad of led strip.

After complete the insert, also make sure both ends of led strip are tightly connected

Press the metal clip down with the appropriate force using pliers to ensure that the metal clip is inserted into the appropriate position ,and connection completed.