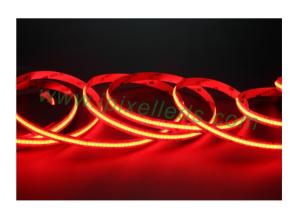

### RGB COB led strip 840LEDs/m

## Product Description

- 1. This PWM RGB COB led strip is very soft and can be bent at will. It has three basic colors, red, green and blue and the color can be adjusted by controller.
- 2. It uses SMD flip chip, which is highly integrated, 840 LEDs/m.

- 3. High brightness, uniform luminescence and no spot.
- Every 25mm can be cut, and thicker PCB with 1+2 ounce copper thickness.
- 5. It is suitable for dark grooves, parks, squares, buildings, architectural lighting...