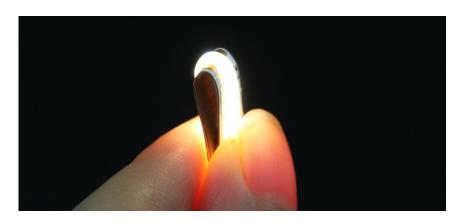

Clean up the installation surface, it will ensure the reliability of the adhesive, The electrical connection process must be operated by a professional person.

Bend(Right)

COB led strip can be folded in 180 degrees without damaging the light strip. It is very flexible to use.

It has better tenacity.can be arbitrary bend