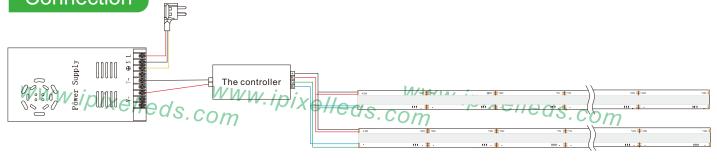

### Wiring connections

Insert one end of led strip and wire connector into both ends of the connection terminal respectively to ensure that the metal clip is on the same side as the metal solder pad of led strip

Meanwhile make sure both ends are closely connected, Press the metal clip down with the appropriate force using pliers to ensure that the metal clip is inserted into the appropriate position ,and connection completed.