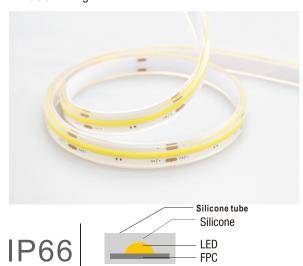

| L5000 * W10                         |
| IP Rate                | IP20/IP64/IP65/IP66                 |
| Net Weight             | 0.13KG/roll                         |
| Operation Temperature  | - 20 ~ 50 °C                        |

# **Application**





DIY and DIMMABLE: With stronger 3M adhesive, our COB LED strip lights can be reliably installed, idea for kitchen, cabinet, bedroom, stair, mirror, corridor, DIY backlight, table lamp, toy light, mirrors, walls, cabinets and other places that need decoration

Hotels ,restaurants, nights clubs, edge light

Living rooms, coffee / wine bars, back lighting

Recreational machines, playstation

TV, dancefloor background, shopping malls,



# iPixel LED Light Co., Ltd

### IP Rate

#### Gel coating









#### Heat shrink tube







# Product connections



Insert each ends of led strips into the end of the connection terminal respectively, make sure the metal clip is on the same side as the metal solder pad of led strip.



After complete the insert, also make sure both ends of led strip are tightly connected



Press the metal clip down with the appropriate force using pliers to ensure that the metal clip is inserted into the appropriate position ,and connection completed.

# iPixel LED Light Co., Ltd

### Wiring connections



Insert one end of led strip and wire connector into both ends of the connection terminal respectively to ensure that the metal clip is on the same side as the metal solder pad of led strip



Meanwhile make sure both ends are closely connected, Press the metal clip down with the appropriate