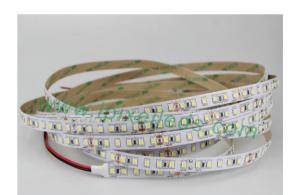

#### **Product Description**

This flexible LED strip soldered 120pcs in a meter SMD 2835 LED lamp , Flexible PCB in white color with 10mm Width Cutting unit is DC12V per 25mm(3LEDs),DC24V per 50mm(6LEDs)

and all the soldering Pad very large allow you easy to cut and joint again DC24V constant voltage operation , both end attached bare wire for Powering 3M tape attached on backside of FPC custom length acceptable