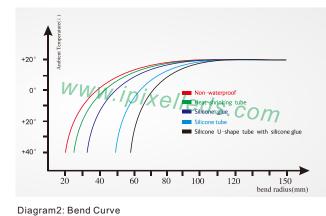

n Index | 83.3RA                                           |              |
| Operating Voltage     | DC12V                                            | DC24V        |
| Power (W)             | 10W/M                                            |              |
| Size (mm)             | L 5000* W 10                                     |              |
| IP                    | IP 20/IP 65                                      |              |
| Net Weight            | 0.18kg/roll                                      |              |
| Operation Temperature | - 40 ~ 50 °C                                     |              |

## Application



Hotels, restaurants, nights clubs.

Advertising signs, brightening.







Back lighting, edge lighting.

Dancefloor background.



#### **Curve Lune**





#### Installation



**Outline Dimension** (unit:mm) 50 10 5000 1.2 0.22 V ► 120 120 Connection LED Strip Light 220/110VAC Class 2 Power supply  $(\bigcirc)$ ///// ///// 24V DC

NOTES

- 1. Please apply different IP rate products according to different environment conditions;
- 2.Only install with Class 2 power unit
- 3.Do not install it when power is on.Before powering on,please make sure the wiring is correct;
- 4. Avoiding damaging the circuit or other component on the strip;
- 5. Avoid dragging, do not over bending during installation;
- 6.In order to get the best lighting effect, please do not connect overlong;
- 7.Please do not stare at the light for along time when it is working to protect your eyes;
- 8.Installation required by a qualified electrician
- 9.Supply cable R/C (AVLV