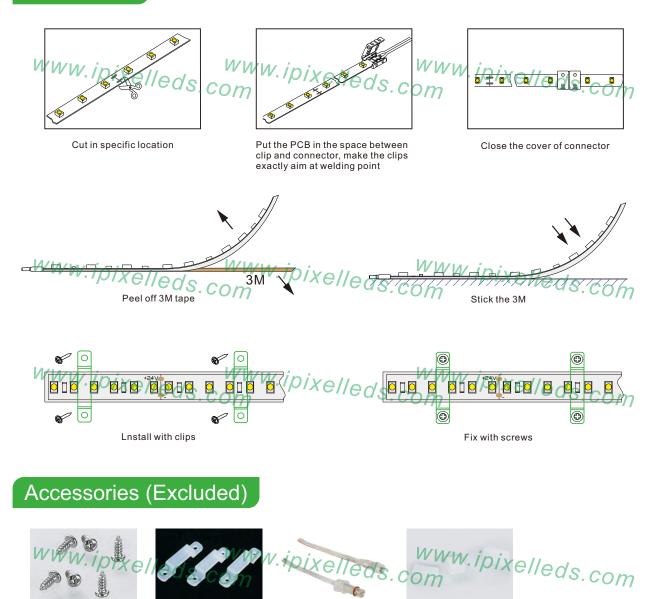

#### Installation

**Outline Dimension** (unit:mm) 50 10 5000 1.2 0.22 V ► 120 120 Connection LED Strip Light 220/110VAC Class 2 Power supply  $(\bigcirc)$ ///// ///// 24V DC

NOTES

- 1. Please apply different IP rate products according to different environment conditions;
- 2.Only install with Class 2 power unit
- 3.Do not install it when power is on.Before powering on,please make sure the wiring is correct;
- 4. Avoiding damaging the circuit or other component on the strip;
- 5. Avoid dragging, do not over bending during installation;
- 6.In order to get the best lighting effect, please do not connect overlong;
- 7.Please do not stare at the light for along time when it is working to protect your eyes;
- 8.Installation required by a qualified electrician
- 9.Supply cable R/C (AVLV2/8), external use style, rated minimum 300 V,80 °C, minimum 22 AWG