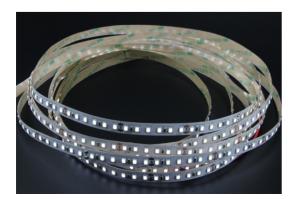

#### **Product Description**

This flexible LED strip soldered 120pcs in a meter SMD 2835 LED lamp , Flexible PCB in white color with 10mm Width Cutting unit is DC12V per 25mm(3LEDs),DC24V per 50mm(6LEDs)

and all the soldering Pad very large allow you easy to cut and joint again DC24V constant voltage operation , both end attached bare wire for Powering 3M tape attached on backside of FPC custom length acceptable

### Product Datasheet

iPixel LED

| Product Number        | S010120BB1LZ                                     | S010120BC1LZ |
|-----------------------|--------------------------------------------------|--------------|
| Emitting Color        | White                                            |              |
| Beam Angle            | 120°                                             |              |
| LED Quantity          | 120leds/m                                        |              |
| Color Temperature     | 2800-3200 K 4000-4500 K 6000-6500 K 9000-13000 K |              |
| Lumens/M              | 935 LM                                           |              |
| Color Rendition Index | 83.3RA                                           |              |
| Operating Voltage     | DC12V                                            | DC24V        |
| Power (W)             | 10W/M                                            |              |
| Size (mm)             | L 5000* W 10                                     |              |
| IP                    | IP 20/IP 65                                      |              |
| Net Weight            | 0.18kg/roll                                      |              |
| Operation Temperature | - 40 ~ 50 °C                                     |              |