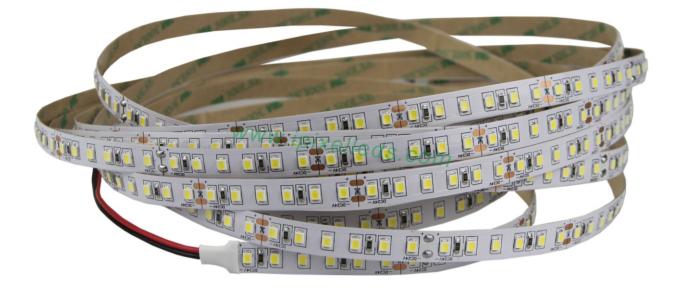

#### **Product Description**

This flexible LED strip soldered 120pcs in a meter SMD 2835 LED lamp , Flexible PCB in white color with 10mm Width Cutting unit is DC12V per 25mm(3LEDs),DC24V per 50mm(6LEDs)

and all the soldering Pad very large allow you easy to cut and joint again DC24V constant voltage operation , both end attached bare wire for Powering 3M tape attached on backside of FPC custom length acceptable