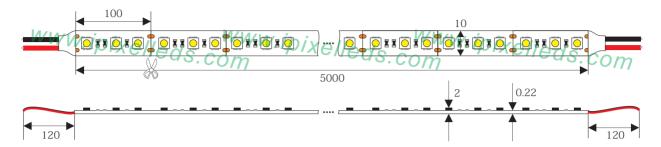

| IP 20/IP 64/IP 65                                        |              |
| Net Weight            | 0.24kg/roll                                              |              |
| Operation Temperature | - 40 ~ 50 °C                                             |              |

### **Application**



www.joixelleds.com

Hotels, restaurants, nights clubs.

Advertising signs, brightening.

Back lighting, edge lighting.

Dancefloor background.

### Strip IP Rate







# iPixel LED Light Co., Ltd

### Curve Lune



Diagram2: Bend Curve



### Installation



Cut in specific location



Put the PCB in the space between clip and connector, make the clips exactly aim at welding point







### Accessories (Excluded)



Screws

Silicone clip

End cap

## Outline Dimension (unit:mm)



### Connection

LED Strip Light