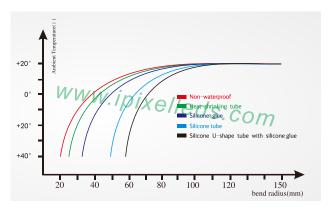

| DC24V        |
| Power (W)             | 7.2W/M                                                   |              |
| Size (mm)             | L 5000* W 10                                             |              |
| IP                    | IP 20/IP 64/IP 65                                        |              |
| Net Weight            | 0.24kg/roll                                              |              |
| Operation Temperature | - 40 ~ 50 °C                                             |              |

### **Application**



www.joixelleds.com

Hotels, restaurants, nights clubs.

Advertising signs, brightening.

Back lighting, edge lighting.

Dancefloor background.

### Strip IP Rate







# iPixel LED Light Co., Ltd

### Curve Lune



Diagram2: Bend Curve



### Installation



Cut in specific location



Put the PCB in the space between clip and connector, make the clips exactly aim at welding point







### Accessories (Excluded)



Screws

Silicone clip

End cap

## Outline Dimension (unit:mm)



### Connection

LED Strip Light