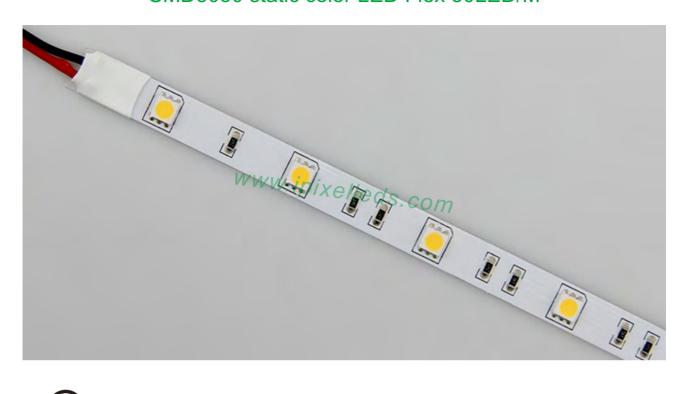

#### SMD5050 static color LED Flex 30LED/M

### **Product Description**

This flexible LED strip solders 30pcs SMD 5050 LEDs per meter

FPC in white color with 10mm Width, and 1+1 Ounce copper

Cut-able every 3LEDs & 100mm(DC12V) or 5LEDs & 166.7mm (DC24V)

All soldering Pads are very large, allowing you to easily

cut and reconnect DC12/24V constant voltage operation

Both ends have 2pin bare wires for powering

3M tape attached on backside of FPC

5 meters in a reel, 3 different Waterproof types IP64,