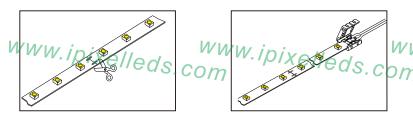

### Installation

Cut in specific location

Put the PCB in the space between clip and connector, make the clips exactly aim at welding point

### Connection

LED Strip Light