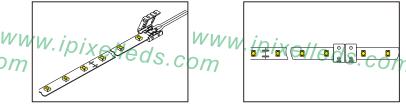

### Installation

Cut in specific location

Put the PCB in the space between clip and connector, make the clips exactly aim at welding point

### Connection

LED Strip Light