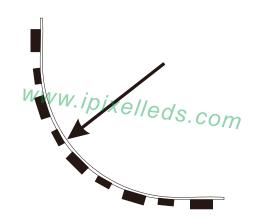

| DC24V        |
| Power (W)             | 7.2W/M                                                   |              |
| Size (mm)             | L 5000* W 10                                             |              |
| IP                    | IP 20/IP 64/IP 65                                        |              |
| Net Weight            | 0.24kg/roll                                              |              |
| Operation Temperature | - 40 ~ 50 °C                                             |              |

### **Application**



www.joixelleds.com

Hotels, restaurants, nights clubs.

Advertising signs, brightening.

Back lighting, edge lighting.

Dancefloor background.

### Strip IP Rate







# iPixel LED Light Co., Ltd

### Curve Lune



Diagram2: Bend Curve



### Installation



Cut in specific location



Put the PCB in the space between clip and connector, make the clips exactly aim at welding point







### Accessories (Excluded)



Screws

Silicone clip

End cap

## Outline Dimension (unit:mm)



### Connection

LED Strip Light