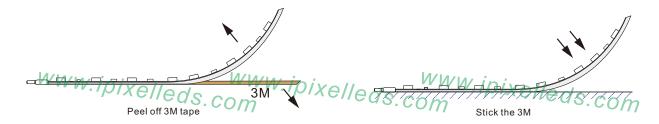

| L 5000* W 10                                             |              |
| IP                    | IP 20/IP 64/IP 65                                        |              |
| Net Weight            | 0.24kg/roll                                              |              |
| Operation Temperature | - 40 ~ 50 °C                                             |              |

### **Application**



www.joixelleds.com

Hotels, restaurants, nights clubs.

Advertising signs, brightening.

Back lighting, edge lighting.

Dancefloor background.

### Strip IP Rate







# iPixel LED Light Co., Ltd

### Curve Lune



Diagram2: Bend Curve



### Installation



Cut in specific location



Put the PCB in the space between clip and connector, make the clips exactly aim at welding point







### Accessories (Excluded)



Screws

Silicone clip

End cap

## Outline Dimension (unit:mm)



### Connection

LED Strip Light