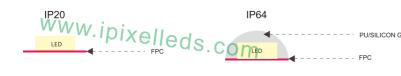

|
| Operating Voltage     | DC12V                                                    | DC24V        |
| Power (W)             | 7.2W/M                                                   |              |
| Size (mm)             | L 5000* W 10                                             |              |
| IP                    | IP 20/IP 64/IP 65                                        |              |
| Net Weight            | 0.24kg/roll                                              |              |
| Operation Temperature | - 40 ~ 50 °C                                             |              |

### **Application**



www.joixelleds.com

Hotels, restaurants, nights clubs.

Advertising signs, brightening.

Back lighting, edge lighting.

Dancefloor background.

### Strip IP Rate







# iPixel LED Light Co., Ltd

### Curve Lune



Diagram2: Bend Curve



### Installation



Cut in specific location



Put the PCB in the space between clip and connector, make the clips exactly aim at welding point







### Accessories (Excluded)



Screws

Silicone clip

End cap

## Outline Dimension (unit:mm)



### Connection

LED Strip Light