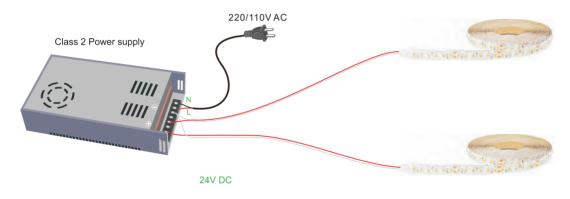

|              |
| Net Weight            | 0.24kg/roll                                              |              |
| Operation Temperature | - 40 ~ 50 °C                                             |              |

### **Application**



www.joixelleds.com

Hotels, restaurants, nights clubs.

Advertising signs, brightening.

Back lighting, edge lighting.

Dancefloor background.

### Strip IP Rate







# iPixel LED Light Co., Ltd

### Curve Lune



Diagram2: Bend Curve



### Installation



Cut in specific location



Put the PCB in the space between clip and connector, make the clips exactly aim at welding point







### Accessories (Excluded)



Screws

Silicone clip

End cap

## Outline Dimension (unit:mm)



### Connection

LED Strip Light