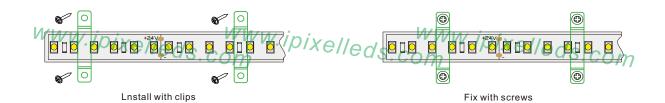

### Installation

Cut in specific location

Put the PCB in the space between clip and connector, make the clips exactly aim at welding point