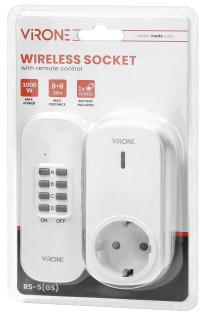

## Wireless socket with remote control, 1+1, Schuko version

혠

୍ର

**(1)** 

Marka: Virone | Symbol: RS-5(GS) | Ean: 5908254819315

## PRODUCT DESCRIPTION

The device is intended for wireless switching on and off of electrical devices inside rooms, e.g. lamps, TV, fans, air conditioners, etc. Switching on and off is done with a remote control (transmitter) or directly on the receiver. Learning system (automatic login).

## General information:

| Nominal voltage:                 | 230V~, 50Hz     |
|----------------------------------|-----------------|
| Power supply of the transmitter: | 1 x CR2032 V    |
| Max. load:                       | 1000 W          |
| Number of sockets:               | 1               |
| Type of socket:                  | 2P+E            |
| Standard of the socket:          | schuko (type F) |
| Safety shutters:                 | No              |
| USB charger:                     | No              |
| Degree of protection (IP):       | 20              |
| Dimensions - width:              | 43 mm           |
| Dimensions - height:             | 114 mm          |
| Dimensions - depth:              | 12 mm           |
| Colour:                          | white           |
| Possibility of extension:        | No              |
| Range in the open area:          | 25 m            |