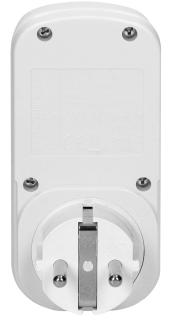

## Wireless socket with remote control, 1+1, Schuko version

혠

୍ର

**(1)** 

Marka: Virone | Symbol: RS-5(GS) | Ean: 5908254819315

## General information:

| Nominal voltage:                 | 230V~, 50Hz     |
|----------------------------------|-----------------|
| Power supply of the transmitter: | 1 x CR2032 V    |
| Max. load:                       | 1000 W          |
| Number of sockets:               | 1               |
| Type of socket:                  | 2P+E            |
| Standard of the socket:          | schuko (type F) |
| Safety shutters:                 | No              |
| USB charger:                     | No              |
| Degree of protection (IP):       | 20              |
| Dimensions - width:              | 43 mm           |
| Dimensions - height:             | 114 mm          |
| Dimensions - depth:              | 12 mm           |
| Colour:                          | white           |
| Possibility of extension:        | No              |
| Range in the open area:          | 25 m            |