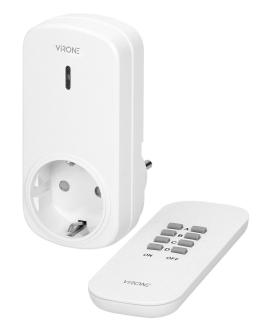

## Wireless socket with remote control, 1+1, Schuko version

혠

୍ର

**(1)** 

Marka: Virone | Symbol: RS-5(GS) | Ean: 5908254819315

## PRODUCT DESCRIPTION

The device is intended for wireless switching on and off of electrical devices inside rooms, e.g. lamps, TV, fans, air conditioners, etc. Switching on and off is done with a remote control (transmitter) or directly on the receiver. Learning system (automatic login).