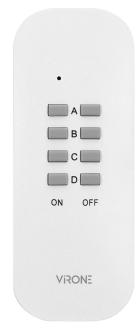

## PRODUCT DESCRIPTION

The device is intended for wireless switching on and off of electrical devices inside rooms, e.g. lamps, TV, fans, air conditioners, etc. Switching on and off is done with a remote control (transmitter) or directly on the receiver. Learning system (automatic login).