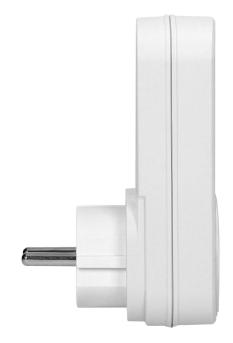

## Wireless socket with remote control, 1+1, Schuko version

혠

୍ର

**(1)** 

Marka: Virone | Symbol: RS-5(GS) | Ean: 5908254819315

## General information:

| Nominal voltage:                 | 230V~, 50Hz     |
|----------------------------------|-----------------|
| Power supply of the transmitter: | 1 x CR2032 V    |
| Max. load:                       | 1000 W          |
| Number of sockets:               | 1               |
| Type of socket:                  | 2P+E            |
| Standard of the socket:          | schuko (type F) |
| Safety shutters:                 | No              |
| USB charger:                     | No              |
| Degree of protection (IP):       | 20              |
| Dimensions - width:              | 43 mm           |
| Dimensions - height:             | 114 mm          |
| Dimensions - depth:              | 12 mm           |
| Colour:                          | white           |
| Possibility of extension:        | No              |
| Range in the open area:          | 25 m            |