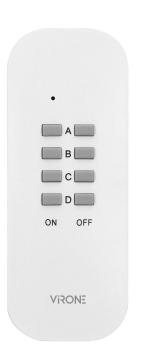

## PRODUCT DESCRIPTION

This sockets allows remote control of electrical appliances located indoors, such as: lamps TV sets, fans, air-conditioners, etc. Switching ON and OFF is done by remote-control unit (transmitter) and also by a switch button situated directly on the socket. This product has got a learning system function (automatic configuration of additional receivers and remote-control units).

## General information:

| Nominal voltage:                 | 230V~, 50Hz     |
|----------------------------------|-----------------|
| Power supply of the transmitter: | 1 x CR2032 V    |
| Max. load:                       | 1000 W          |
| Number of sockets:               | 1               |
| Type of socket:                  | 2P+E            |
| Standard of the socket:          | french (type E) |
| Safety shutters:                 | No              |
| USB charger:                     | No              |
| Degree of protection (IP):       | 20              |
| Dimensions - width:              | 43 mm           |
| Dimensions - height:             | 114 mm          |
| Dimensions - depth:              | 12 mm           |
| Colour:                          | white           |
| Possibility of extension:        | No              |
| Range in the open area:          | 25 m            |