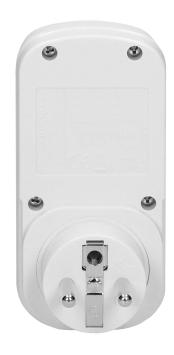

## General information:

| Nominal voltage:                 | 230V~, 50Hz     |
|----------------------------------|-----------------|
| Power supply of the transmitter: | 1 x CR2032 V    |
| Max. load:                       | 1000 W          |
| Number of sockets:               | 1               |
| Type of socket:                  | 2P+E            |
| Standard of the socket:          | french (type E) |
| Safety shutters:                 | No              |
| USB charger:                     | No              |
| Degree of protection (IP):       | 20              |
| Dimensions - width:              | 43 mm           |
| Dimensions - height:             | 114 mm          |
| Dimensions - depth:              | 12 mm           |
| Colour:                          | white           |
| Possibility of extension:        | No              |
| Range in the open area:          | 25 m            |