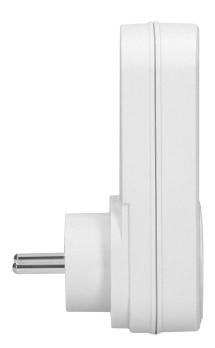

## General information:

| Nominal voltage:                 | 230V~, 50Hz     |
|----------------------------------|-----------------|
| Power supply of the transmitter: | 1 x CR2032 V    |
| Max. load:                       | 1000 W          |
| Number of sockets:               | 1               |
| Type of socket:                  | 2P+E            |
| Standard of the socket:          | french (type E) |
| Safety shutters:                 | No              |
| USB charger:                     | No              |
| Degree of protection (IP):       | 20              |
| Dimensions - width:              | 43 mm           |
| Dimensions - height:             | 114 mm          |
| Dimensions - depth:              | 12 mm           |
| Colour:                          | white           |
| Possibility of extension:        | No              |
| Range in the open area:          | 25 m            |