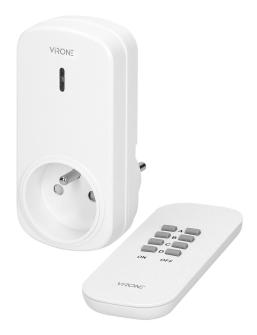

## Wireless socket with remote control, 1+1

Marka: Virone | Symbol: RS-5 | Ean: 5908254817106

## PRODUCT DESCRIPTION

This sockets allows remote control of electrical appliances located indoors, such as: lamps TV sets, fans, air-conditioners, etc. Switching ON and OFF is done by remote-control unit (transmitter) and also by a switch button situated directly on the socket. This product has got a learning system function (automatic configuration of additional receivers and remote-control units).