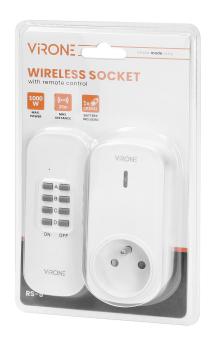

## Wireless socket with remote control, 1+1

Marka: Virone | Symbol: RS-5 | Ean: 5908254817106

## PRODUCT DESCRIPTION

This sockets allows remote control of electrical appliances located indoors, such as: lamps TV sets, fans, air-conditioners, etc. Switching ON and OFF is done by remote-control unit (transmitter) and also by a switch button situated directly on the socket. This product has got a learning system function (automatic configuration of additional receivers and remote-control units).

## General information:

| Nominal voltage:                 | 230V~, 50Hz     |
|----------------------------------|-----------------|
| Power supply of the transmitter: | 1 x CR2032 V    |
| Max. load:                       | 1000 W          |
| Number of sockets:               | 1               |
| Type of socket:                  | 2P+E            |
| Standard of the socket:          | french (type E) |
| Safety shutters:                 | No              |
| USB charger:                     | No              |
| Degree of protection (IP):       | 20              |
| Dimensions - width:              | 43 mm           |
| Dimensions - height:             | 114 mm          |
| Dimensions - depth:              | 12 mm           |
| Colour:                          | white           |
| Possibility of extension:        | No              |
| Range in the open area:          | 25 m            |