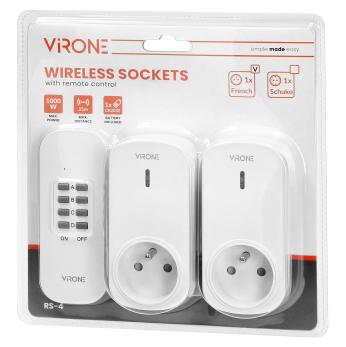

## Set of wireless sockets with remote control, 2+1

୍ରୁ

**(a)** 

创

Marka: Virone | Symbol: RS-4 | Ean: 5908254817090

## PRODUCT DESCRIPTION

Set of sockets that allow remote control of electrical appliances located indoors, such as: lamps TV sets, fans, air-conditioners, etc. Switching ON and OFF is done by remote-control unit (transmitter) and also by a switch button situated directly on the socket. These sockets have got a learning system function (automatic configuration of additional receivers and remote-control units).