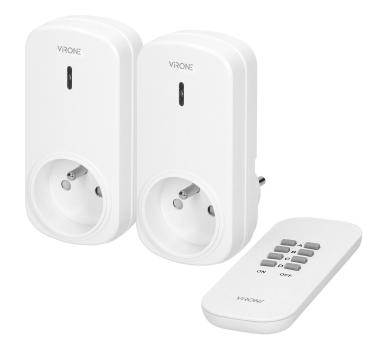

## Set of wireless sockets with remote control, 2+1

୍ରୁ

**(a)** 

创

Marka: Virone | Symbol: RS-4 | Ean: 5908254817090

## PRODUCT DESCRIPTION

Set of sockets that allow remote control of electrical appliances located indoors, such as: lamps TV sets, fans, air-conditioners, etc. Switching ON and OFF is done by remote-control unit (transmitter) and also by a switch button situated directly on the socket. These sockets have got a learning system function (automatic configuration of additional receivers and remote-control units).