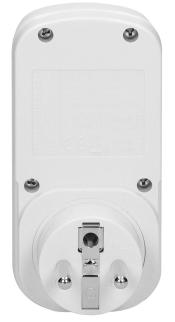

## General information:

| Nominal voltage:                                  | 230V~, 50Hz     |
|---------------------------------------------------|-----------------|
| Power supply of the transmitter:                  | 230V~, 50Hz V V |
| Max. load:                                        | 1000 W          |
| Number of sockets:                                | 2               |
| Type of socket:                                   | 2P+E            |
| Standard of the socket:                           | french (type E) |
| Degree of protection (IP):                        | 20              |
| Dimensions - width:                               | 43 mm           |
| Dimensions - height:                              | 114 mm          |
| Dimensions - depth:                               | 12 mm           |
| Colour:                                           | white           |
| Possibility of extension with additional cameras: | No              |
| Range in the open area:                           | 25 m            |