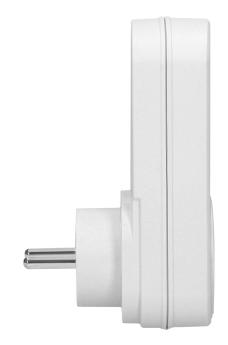

## General information:

| Nominal voltage:                                  | 230V~, 50Hz     |
|---------------------------------------------------|-----------------|
| Power supply of the transmitter:                  | 230V~, 50Hz V V |
| Max. load:                                        | 1000 W          |
| Number of sockets:                                | 2               |
| Type of socket:                                   | 2P+E            |
| Standard of the socket:                           | french (type E) |
| Degree of protection (IP):                        | 20              |
| Dimensions - width:                               | 43 mm           |
| Dimensions - height:                              | 114 mm          |
| Dimensions - depth:                               | 12 mm           |
| Colour:                                           | white           |
| Possibility of extension with additional cameras: | No              |
| Range in the open area:                           | 25 m            |