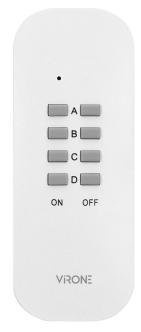

## PRODUCT DESCRIPTION

Set of sockets that allow remote control of electrical appliances located indoors, such as: lamps TV sets, fans, air-conditioners, etc. Switching ON and OFF is done by remote-control unit (transmitter) and also by a switch button situated directly on the socket. These sockets have got a learning system function (automatic configuration of additional receivers and remote-control units).