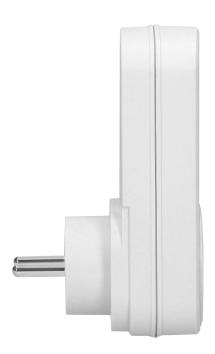

## Set of wireless sockets with remote control, 2+1, Schuko

Marka: Virone | Symbol: RS-4(GS) | Ean: 5908254824197

## PRODUCT DESCRIPTION

Set of sockets that allow remote control of electrical appliances located indoors, such as: lamps TV sets, fans, air-conditioners, etc. Switching ON and OFF is done by remote-control unit (transmitter) and also by a switch button situated directly on the socket. These sockets have got a learning system function (automatic configuration of additional receivers and remote-control units).

## General information:

| Nominal voltage:                                  | 230V~, 50Hz     |
|---------------------------------------------------|-----------------|
| Power supply of the transmitter:                  | 230V~, 50Hz V V |
| Max. load:                                        | 1000 W          |
| Number of sockets:                                | 2               |
| Type of socket:                                   | 2P+E            |
| Standard of the socket:                           | schuko (type F) |
| Safety shutters:                                  | No              |
| USB charger:                                      | No              |
| Degree of protection (IP):                        | 20              |
| Dimensions - width:                               | 43 mm           |
| Dimensions - height:                              | 114 mm          |
| Dimensions - depth:                               | 12 mm           |
| Colour:                                           | white           |
| Possibility of extension with additional cameras: | No              |
| Range in the open area:                           | 25 m            |