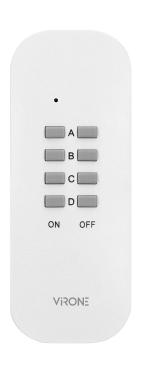

## Set of wireless sockets with remote control, 2+1, Schuko

Marka: Virone | Symbol: RS-4(GS) | Ean: 5908254824197

## PRODUCT DESCRIPTION

Set of sockets that allow remote control of electrical appliances located indoors, such as: lamps TV sets, fans, air-conditioners, etc. Switching ON and OFF is done by remote-control unit (transmitter) and also by a switch button situated directly on the socket. These sockets have got a learning system function (automatic configuration of additional receivers and remote-control units).