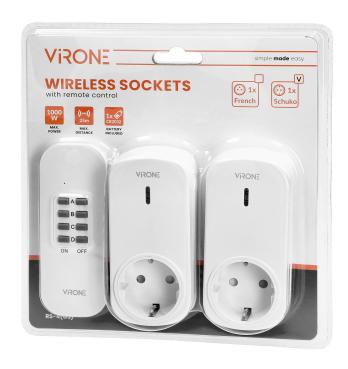

## Set of wireless sockets with remote control, 2+1, Schuko

Marka: Virone | Symbol: RS-4(GS) | Ean: 5908254824197

## PRODUCT DESCRIPTION

Set of sockets that allow remote control of electrical appliances located indoors, such as: lamps TV sets, fans, air-conditioners, etc. Switching ON and OFF is done by remote-control unit (transmitter) and also by a switch button situated directly on the socket. These sockets have got a learning system function (automatic configuration of additional receivers and remote-control units).

## General information:

| Nominal voltage:                                  | 230V~, 50Hz     |
|---------------------------------------------------|-----------------|
| Power supply of the transmitter:                  | 230V~, 50Hz V V |
| Max. load:                                        | 1000 W          |
| Number of sockets:                                | 2               |
| Type of socket:                                   | 2P+E            |
| Standard of the socket:                           | schuko (type F) |
| Safety shutters:                                  | No              |
| USB charger:                                      | No              |
| Degree of protection (IP):                        | 20              |
| Dimensions - width:                               | 43 mm           |
| Dimensions - height:                              | 114 mm          |
| Dimensions - depth:                               | 12 mm           |
| Colour:                                           | white           |
| Possibility of extension with additional cameras: | No              |
| Range in the open area:                           | 25 m            |