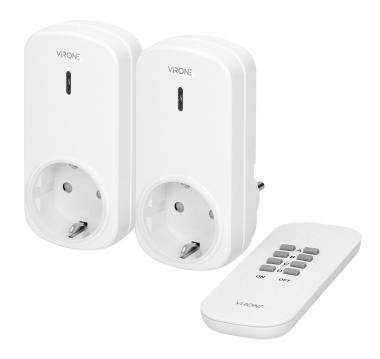

## Set of wireless sockets with remote control, 2+1, Schuko

Marka: Virone | Symbol: RS-4(GS) | Ean: 5908254824197

## PRODUCT DESCRIPTION

Set of sockets that allow remote control of electrical appliances located indoors, such as: lamps TV sets, fans, air-conditioners, etc. Switching ON and OFF is done by remote-control unit (transmitter) and also by a switch button situated directly on the socket. These sockets have got a learning system function (automatic configuration of additional receivers and remote-control units).