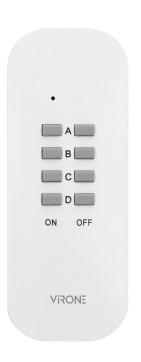

## PRODUCT DESCRIPTION

Set of sockets that allow remote control of electrical appliances located indoors, such as: lamps TV sets, fans, air-conditioners, etc. Switching ON and OFF is done by remote-control unit (transmitter) and also by a switch button situated directly on the socket. These sockets have got a learning system function (automatic configuration of additional receivers and remote-control units).