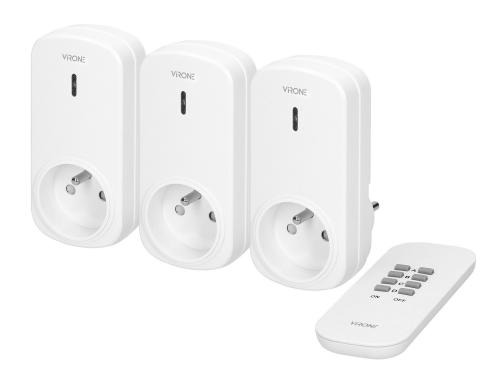

## Set of wireless sockets with remote control, 3+1

Marka: Virone | Symbol: RS-3 | Ean: 5908254817083

## PRODUCT DESCRIPTION

Set of sockets that allow remote control of electrical appliances located indoors, such as: lamps TV sets, fans, air-conditioners, etc. Switching ON and OFF is done by remote-control unit (transmitter) and also by a switch button situated directly on the socket. These sockets have got a learning system function (automatic configuration of additional receivers and remote-control units).