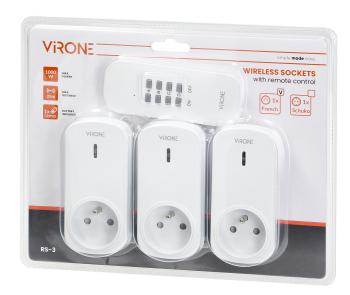

## Set of wireless sockets with remote control, 3+1

Marka: Virone | Symbol: RS-3 | Ean: 5908254817083

## PRODUCT DESCRIPTION

Set of sockets that allow remote control of electrical appliances located indoors, such as: lamps TV sets, fans, air-conditioners, etc. Switching ON and OFF is done by remote-control unit (transmitter) and also by a switch button situated directly on the socket. These sockets have got a learning system function (automatic configuration of additional receivers and remote-control units).