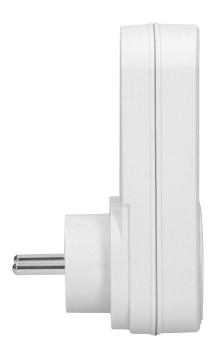

## General information:

| Nominal voltage:                 | 230V~, 50Hz     |
|----------------------------------|-----------------|
| Power supply of the transmitter: | 230V~, 50Hz V   |
| Max. load:                       | 1000 W          |
| Number of sockets:               | 3               |
| Type of socket:                  | 2P+E            |
| Standard of the socket:          | french (type E) |
| Safety shutters:                 | No              |
| USB charger:                     | No              |
| Degree of protection (IP):       | 20              |
| Dimensions - width:              | 43 mm           |
| Dimensions - height:             | 114 mm          |
| Dimensions - depth:              | 12 mm           |
| Colour:                          | white           |
| Possibility of extension:        | No              |
| Range in the open area:          | 25 m            |