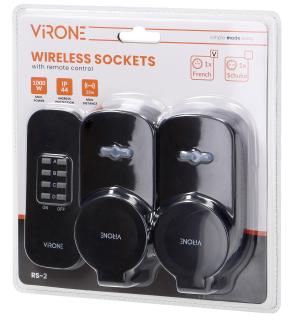

## Set of wireless sockets with a remote control unit, 2+1, IP44

Marka: Virone | Symbol: RS-2 | Ean: 5908254816444

## PRODUCT DESCRIPTION

A set of sockets for wireless control of the electrical devices both inside and outside, incl. outdoor lighting, advertisements, sprinklers, ponds, electric roller shutters, etc. Switching on and off is done with the use of a remote-control unit (transmitter) or directly on the receiver. The devices have a learning system function (automatic configuration of additional receivers and remote control units).

## General information:

| Nominal voltage:                 | 230V~, 50Hz     |
|----------------------------------|-----------------|
| Max. load:                       | 1000 W          |
| Power supply of the transmitter: | 1 x CR2032 V V  |
| Number of sockets:               | 2               |
| Type of socket:                  | 2P+E            |
| Standard of the socket:          | french (type E) |
| USB charger:                     | No              |
| Safety shutters:                 | No              |
| Degree of protection (IP):       | 44              |
| Dimensions - width:              | 43 mm           |
| Dimensions - height:             | 144 mm          |
| Dimensions - depth:              | 12 mm           |
| Colour:                          | black           |
| Possibility of extension:        | No              |
| Range in the open area:          | 25 m            |