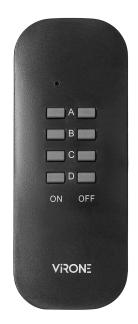

## PRODUCT DESCRIPTION

A set of sockets for wireless control of the electrical devices both inside and outside, incl. outdoor lighting, advertisements, sprinklers, ponds, electric roller shutters, etc. Switching on and off is done with the use of a remote-control unit (transmitter) or directly on the receiver. The devices have a learning system function (automatic configuration of additional receivers and remote control units).

## General information:

| Nominal voltage:                 | 230V~, 50Hz     |
|----------------------------------|-----------------|
| Max. load:                       | 1000 W          |
| Power supply of the transmitter: | 1 x CR2032 V V  |
| Number of sockets:               | 2               |
| Type of socket:                  | 2P+E            |
| Standard of the socket:          | french (type E) |
| USB charger:                     | No              |
| Safety shutters:                 | No              |
| Degree of protection (IP):       | 44              |
| Dimensions - width:              | 43 mm           |
| Dimensions - height:             | 144 mm          |
| Dimensions - depth:              | 12 mm           |
| Colour:                          | black           |
| Possibility of extension:        | No              |
| Range in the open area:          | 25 m            |