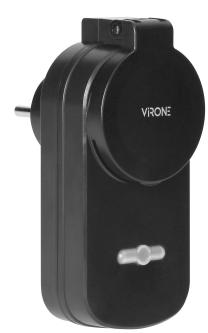

## PRODUCT DESCRIPTION

A set of sockets for wireless control of the electrical devices both inside and outside, incl. outdoor lighting, advertisements, sprinklers, ponds, electric roller shutters, etc. Switching on and off is done with the use of a remote-control unit (transmitter) or directly on the receiver. The devices have a learning system function (automatic configuration of additional receivers and remote control units).

## General information:

| Nominal voltage:                 | 230V~, 50Hz     |
|----------------------------------|-----------------|
| Max. load:                       | 1000 W          |
| Power supply of the transmitter: | 1 x CR2032 V V  |
| Number of sockets:               | 2               |
| Type of socket:                  | 2P+E            |
| Standard of the socket:          | french (type E) |
| USB charger:                     | No              |
| Safety shutters:                 | No              |
| Degree of protection (IP):       | 44              |
| Dimensions - width:              | 43 mm           |
| Dimensions - height:             | 144 mm          |
| Dimensions - depth:              | 12 mm           |
| Colour:                          | black           |
| Possibility of extension:        | No              |
| Range in the open area:          | 25 m            |