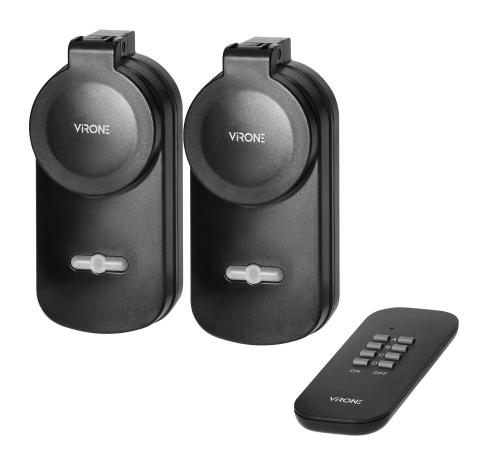

## PRODUCT DESCRIPTION

A set of sockets for wireless control of the electrical devices both inside and outside, incl. outdoor lighting, advertisements, sprinklers, ponds, electric roller shutters, etc. Switching on and off is done with the use of a remote-control unit (transmitter) or directly on the receiver. The devices have a learning system function (automatic configuration of additional receivers and remote control units).

## General information:

| Nominal voltage:                 | 230V~, 50Hz     |
|----------------------------------|-----------------|
| Max. load:                       | 1000 W          |
| Power supply of the transmitter: | 1 x CR2032 V V  |
| Number of sockets:               | 2               |
| Type of socket:                  | 2P+E            |
| Standard of the socket:          | french (type E) |
| USB charger:                     | No              |
| Safety shutters:                 | No              |
| Degree of protection (IP):       | 44              |
| Dimensions - width:              | 43 mm           |
| Dimensions - height:             | 144 mm          |
| Dimensions - depth:              | 12 mm           |
| Colour:                          | black           |
| Possibility of extension:        | No              |
| Range in the open area:          | 25 m            |