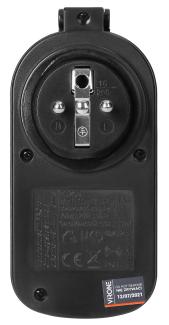

## General information:

| Nominal voltage:                 | 230V~, 50Hz     |
|----------------------------------|-----------------|
| Max. load:                       | 1000 W          |
| Power supply of the transmitter: | 1 x CR2032 V V  |
| Number of sockets:               | 2               |
| Type of socket:                  | 2P+E            |
| Standard of the socket:          | french (type E) |
| USB charger:                     | No              |
| Safety shutters:                 | No              |
| Degree of protection (IP):       | 44              |
| Dimensions - width:              | 43 mm           |
| Dimensions - height:             | 144 mm          |
| Dimensions - depth:              | 12 mm           |
| Colour:                          | black           |
| Possibility of extension:        | No              |
| Range in the open area:          | 25 m            |