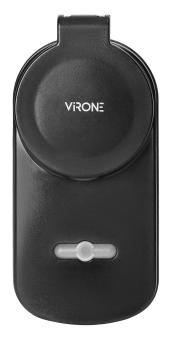

## PRODUCT DESCRIPTION

A set of sockets for wireless control of the electrical devices both inside and outside, incl. outdoor lighting, advertisements, sprinklers, ponds, electric roller shutters, etc. Switching on and off is done with the use of a remote-control unit (transmitter) or directly on the receiver. The devices have a learning system function (automatic configuration of additional receivers and remote control units).

## General information:

| Nominal voltage:                 | 230V~, 50Hz     |
|----------------------------------|-----------------|
| Max. load:                       | 1000 W          |
| Power supply of the transmitter: | 1 x CR2032 V V  |
| Number of sockets:               | 2               |
| Type of socket:                  | 2P+E            |
| Standard of the socket:          | french (type E) |
| USB charger:                     | No              |
| Safety shutters:                 | No              |
| Degree of protection (IP):       | 44              |
| Dimensions - width:              | 43 mm           |
| Dimensions - height:             | 144 mm          |
| Dimensions - depth:              | 12 mm           |
| Colour:                          | black           |
| Possibility of extension:        | No              |
| Range in the open area:          | 25 m            |