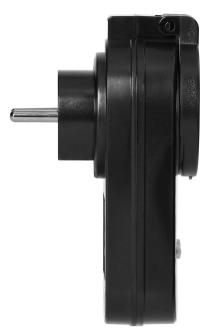

## Set of wireless sockets with a remote control unit, 2+1, IP44

Marka: Virone | Symbol: RS-2 | Ean: 5908254816444

## General information:

| Nominal voltage:                 | 230V~, 50Hz     |
|----------------------------------|-----------------|
| Max. load:                       | 1000 W          |
| Power supply of the transmitter: | 1 x CR2032 V V  |
| Number of sockets:               | 2               |
| Type of socket:                  | 2P+E            |
| Standard of the socket:          | french (type E) |
| USB charger:                     | No              |
| Safety shutters:                 | No              |
| Degree of protection (IP):       | 44              |
| Dimensions - width:              | 43 mm           |
| Dimensions - height:             | 144 mm          |
| Dimensions - depth:              | 12 mm           |
| Colour:                          | black           |
| Possibility of extension:        | No              |
| Range in the open area:          | 25 m            |