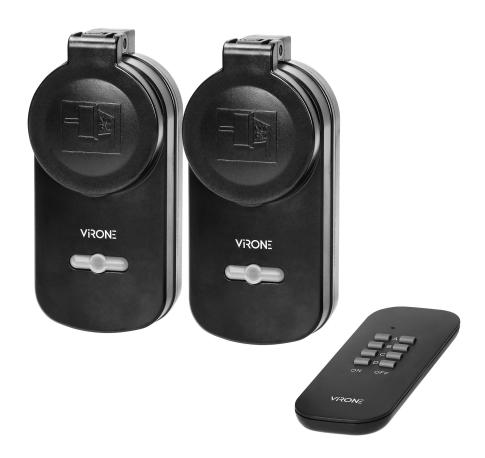

## Set of wireless sockets with a remote control unit, 2+1, IP44, Schuko

Marka: Virone | Symbol: RS-2(GS) | Ean: 5908254824173

## PRODUCT DESCRIPTION

A set of sockets for wireless control of the electrical devices both inside and outside, incl. outdoor lighting, advertisements, sprinklers, ponds, electric roller shutters, etc. Switching on and off is done with the use of a remote-control unit (transmitter) or directly on the receiver. The devices have a learning system function (automatic configuration of additional receivers and remote control units).

## General information:

| Nominal voltage:                 | 230V~, 50Hz     |
|----------------------------------|-----------------|
| Max. load:                       | 1000 W          |
| Power supply of the transmitter: | 1 x CR2032 V V  |
| Number of sockets:               | 2               |
| Type of socket:                  | 2P+E            |
| Standard of the socket:          | schuko (type F) |
| USB charger:                     | No              |
| Safety shutters:                 | No              |
| Degree of protection (IP):       | 44              |
| Dimensions - width:              | 43 mm           |
| Dimensions - height:             | 144 mm          |
| Dimensions - depth:              | 12 mm           |
| Colour:                          | black           |
| Possibility of extension:        | No              |
| Range in the open area:          | 25 m            |