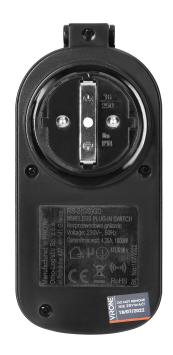

## General information:

| Nominal voltage:                 | 230V~, 50Hz     |
|----------------------------------|-----------------|
| Max. load:                       | 1000 W          |
| Power supply of the transmitter: | 1 x CR2032 V V  |
| Number of sockets:               | 2               |
| Type of socket:                  | 2P+E            |
| Standard of the socket:          | schuko (type F) |
| USB charger:                     | No              |
| Safety shutters:                 | No              |
| Degree of protection (IP):       | 44              |
| Dimensions - width:              | 43 mm           |
| Dimensions - height:             | 144 mm          |
| Dimensions - depth:              | 12 mm           |
| Colour:                          | black           |
| Possibility of extension:        | No              |
| Range in the open area:          | 25 m            |