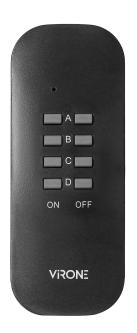

## PRODUCT DESCRIPTION

A set of sockets for wireless control of the electrical devices both inside and outside, incl. outdoor lighting, advertisements, sprinklers, ponds, electric roller shutters, etc. Switching on and off is done with the use of a remote-control unit (transmitter) or directly on the receiver. The devices have a learning system function (automatic configuration of additional receivers and remote control units).