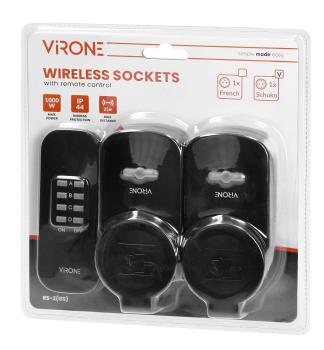

## Set of wireless sockets with a remote control unit, 2+1, IP44, Schuko

Marka: Virone | Symbol: RS-2(GS) | Ean: 5908254824173

## PRODUCT DESCRIPTION

A set of sockets for wireless control of the electrical devices both inside and outside, incl. outdoor lighting, advertisements, sprinklers, ponds, electric roller shutters, etc. Switching on and off is done with the use of a remote-control unit (transmitter) or directly on the receiver. The devices have a learning system function (automatic configuration of additional receivers and remote control units).

## General information:

| Nominal voltage:                 | 230V~, 50Hz     |
|----------------------------------|-----------------|
| Max. load:                       | 1000 W          |
| Power supply of the transmitter: | 1 x CR2032 V V  |
| Number of sockets:               | 2               |
| Type of socket:                  | 2P+E            |
| Standard of the socket:          | schuko (type F) |
| USB charger:                     | No              |
| Safety shutters:                 | No              |
| Degree of protection (IP):       | 44              |
| Dimensions - width:              | 43 mm           |
| Dimensions - height:             | 144 mm          |
| Dimensions - depth:              | 12 mm           |
| Colour:                          | black           |
| Possibility of extension:        | No              |
| Range in the open area:          | 25 m            |