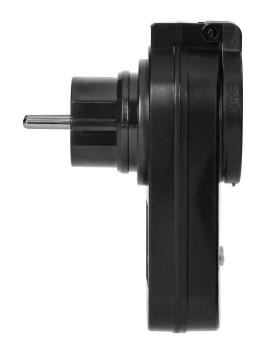

## Set of wireless sockets with a remote control unit, 2+1, IP44, Schuko

Marka: Virone | Symbol: RS-2(GS) | Ean: 5908254824173

## PRODUCT DESCRIPTION

A set of sockets for wireless control of the electrical devices both inside and outside, incl. outdoor lighting, advertisements, sprinklers, ponds, electric roller shutters, etc. Switching on and off is done with the use of a remote-control unit (transmitter) or directly on the receiver. The devices have a learning system function (automatic configuration of additional receivers and remote control units).