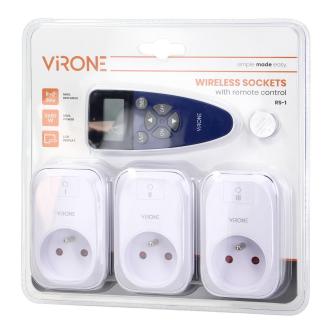

# Set of wireless sockets with remote control and timer function, 3+1

Marka: Virone | Symbol: RS-1 | Ean: 5908254815881

#### PRODUCT DESCRIPTION

This set of sockets is intended for a wireless switching on and off of electrical devices inside rooms (lighting, TV, fans, air conditioners etc.) Switching on and off is done by the means of a remote control (transmitter) with the function of clock and timer. This set is not compatible with ORNO Smart Living and ORNO Smart Home.