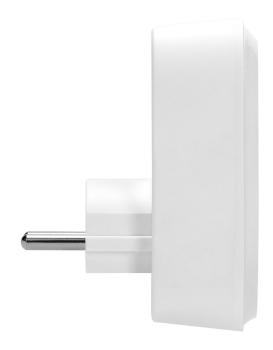

#### General information:

| Nominal voltage:          | 230V~, 50Hz     |
|---------------------------|-----------------|
| Max. load:                | 3680 W          |
| Standard of the socket:   | french (type E) |
| USB charger:              | No              |
| Safety shutters:          | No              |
| Dimensions - width:       | 48 mm           |
| Dimensions - height:      | 112 mm          |
| Dimensions - depth:       | 21 mm           |
| Colour:                   | white           |
| Other features:           | Timer function  |
| Possibility of extension: | No              |
| Range in the open area:   | 30 m            |