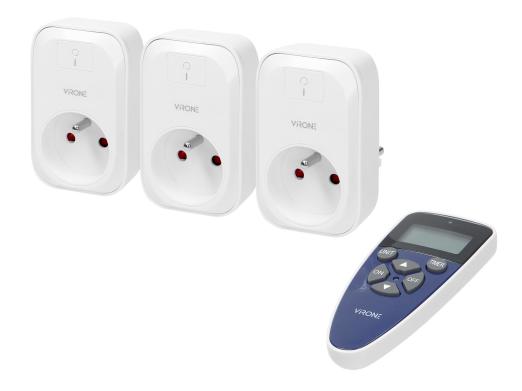

# Set of wireless sockets with remote control and timer function, 3+1

Marka: Virone | Symbol: RS-1 | Ean: 5908254815881

#### PRODUCT DESCRIPTION

This set of sockets is intended for a wireless switching on and off of electrical devices inside rooms (lighting, TV, fans, air conditioners etc.) Switching on and off is done by the means of a remote control (transmitter) with the function of clock and timer. This set is not compatible with ORNO Smart Living and ORNO Smart Home.

#### General information:

| Nominal voltage:          | 230V~, 50Hz     |
|---------------------------|-----------------|
| Max. load:                | 3680 W          |
| Standard of the socket:   | french (type E) |
| USB charger:              | No              |
| Safety shutters:          | No              |
| Dimensions - width:       | 48 mm           |
| Dimensions - height:      | 112 mm          |
| Dimensions - depth:       | 21 mm           |
| Colour:                   | white           |
| Other features:           | Timer function  |
| Possibility of extension: | No              |
| Range in the open area:   | 30 m            |

## Transmitter:

| Power supply of the transmitter: | 1 x CR2032 V |
|----------------------------------|--------------|
|----------------------------------|--------------|