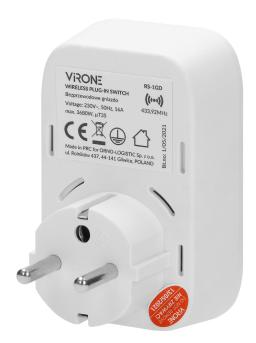

#### General information:

| Nominal voltage:          | 230V~, 50Hz     |
|---------------------------|-----------------|
| Max. load:                | 3680 W          |
| Standard of the socket:   | french (type E) |
| USB charger:              | No              |
| Safety shutters:          | No              |
| Dimensions - width:       | 48 mm           |
| Dimensions - height:      | 112 mm          |
| Dimensions - depth:       | 21 mm           |
| Colour:                   | white           |
| Other features:           | Timer function  |
| Possibility of extension: | No              |
| Range in the open area:   | 30 m            |