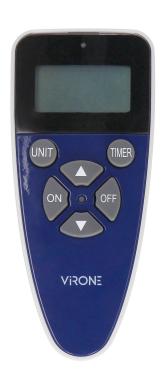

#### PRODUCT DESCRIPTION

This set of sockets is intended for a wireless switching on and off of electrical devices inside rooms (lighting, TV, fans, air conditioners etc.) Switching on and off is done by the means of a remote control (transmitter) with the function of clock and timer. This set is not compatible with ORNO Smart Living and ORNO Smart Home.

## Transmitter:

| Power supply of the transmitter: | 1 x CR2032 V |
|----------------------------------|--------------|
|----------------------------------|--------------|