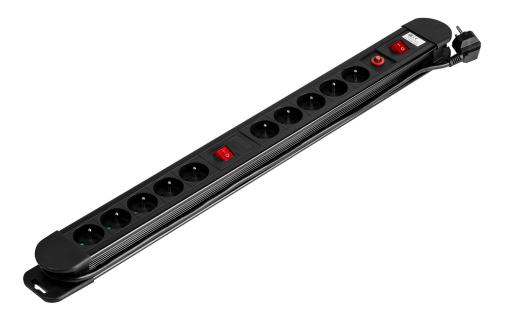

## Power strip with 10 sockets (2P+E), 1.5m long cable (3x1.5mm2), 2x backlit two-way switch, 2x thermal switch 16A / 230 VAC, black

Marka: Virone | Symbol: PS-3/B/1,5M | Ean: 5908254823985

## **PRODUCT DESCRIPTION**

The power strip with thermal switch and 1.5 m cable allows connection of 10 electrical appliances with a total power consumption of 3680W. We can switch the power supply off with two 2-wire, backlit main switches. The device is efficient in protecting our appliances against too high current consumption.

## General information:

| Housing shape:                                     | Rectangular   |
|----------------------------------------------------|---------------|
| Wire cross-section:                                | 1,5 mm        |
| Length of power cord:                              | 1.5 m         |
| Nominal current:                                   | 16 A          |
| Frequency:                                         | 50 Hz         |
| Safety shutters:                                   | Yes           |
| Dimensions - width:                                | 745 mm        |
| Dimensions - height:                               | 75 mm         |
| Dimensions - depth:                                | 5 mm          |
| Number of socket outlets French standard (Type E): | 10            |
| Colour:                                            | Black         |
| Material:                                          | Plastic       |
| Degree of protection (IP):                         | IP20          |
| With on/off switch:                                | Yes           |
| Residual current circuit breaker (RCCB):           | Yes           |
| Surface finishing:                                 | Matt          |
| Operating temperature:                             | -5 - +35°C    |
| Nominal voltage:                                   | 230 V         |
| Max. load:                                         | 3680 W        |
| Number of wires:                                   | 3             |
| Insulation type:                                   | PVC           |
| Material quality:                                  | Thermoplastic |
| Rotated central insert:                            | Yes           |
| Angle rotated central insert:                      | 45°           |
| Weight:                                            | 1.07 kg       |