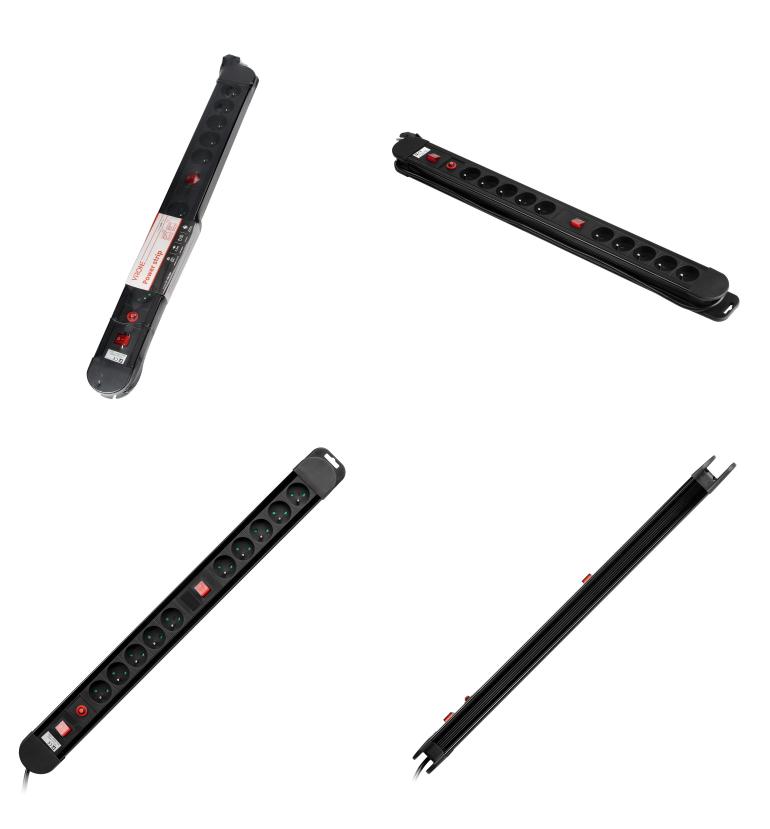

## Power strip with 10 sockets (2P+E), 1.5m long cable (3x1.5mm2), 2x backlit two-way switch, 2x thermal switch 16A / 230 VAC, black

Marka: Virone | Symbol: PS-3/B/1,5M | Ean: 5908254823985

## **PRODUCT DESCRIPTION**

The power strip with thermal switch and 1.5 m cable allows connection of 10 electrical appliances with a total power consumption of 3680W. We can switch the power supply off with two 2-wire, backlit main switches. The device is efficient in protecting our appliances against too high current consumption.

## General information:

| Housing shape:                                     | Rectangular   |
|----------------------------------------------------|---------------|
| Wire cross-section:                                | 1,5 mm        |
| Length of power cord:                              | 1.5 m         |
| Nominal current:                                   | 16 A          |
| Frequency:                                         | 50 Hz         |
| Safety shutters:                                   | Yes           |
| Dimensions - width:                                | 745 mm        |
| Dimensions - height:                               | 75 mm         |
| Dimensions - depth:                                | 5 mm          |
| Number of socket outlets French standard (Type E): | 10            |
| Colour:                                            | Black         |
| Material:                                          | Plastic       |
| Degree of protection (IP):                         | IP20          |
| With on/off switch:                                | Yes           |
| Residual current circuit breaker (RCCB):           | Yes           |
| Surface finishing:                                 | Matt          |
| Operating temperature:                             | -5 - +35°C    |
| Nominal voltage:                                   | 230 V         |
| Max. load:                                         | 3680 W        |
| Number of wires:                                   | 3             |
| Insulation type:                                   | PVC           |
| Material quality:                                  | Thermoplastic |
| Rotated central insert:                            | Yes           |
| Angle rotated central insert:                      | 45°           |
| Weight:                                            | 1.07 kg       |