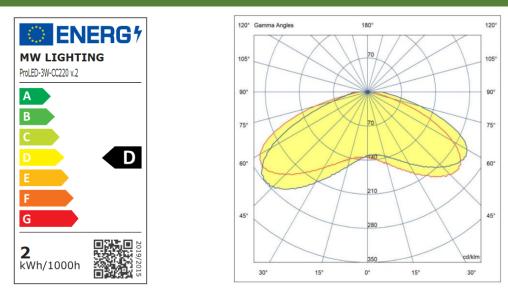

## ProLED-3W-CC220

Professional Led Modules; **10-20cm** 3D letters, lightboxes

Energy label / Beam angle