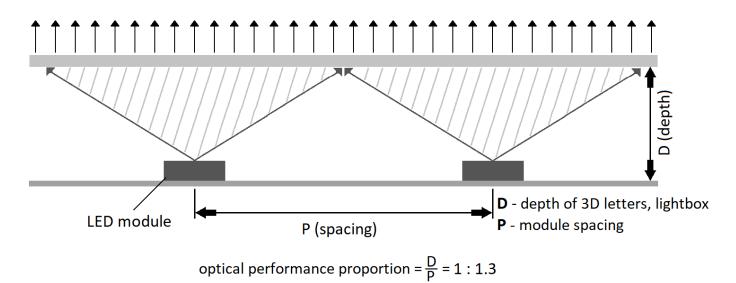

## Application

Overall micro lens design can improve the lens uniformity performance.