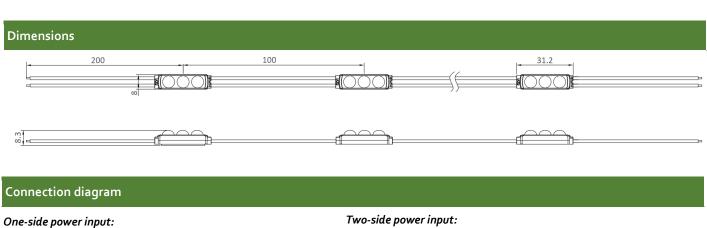

## ProLED-MINI-3W-CC070

Professional Led Modules; **3-15cm** 3D letters, lightboxes

**12V** 

Maximum number of modules 50 pcs

Maximum number of modules 100 pcs

50 pcs

Bag 200 pcs

Box 5000 pcs