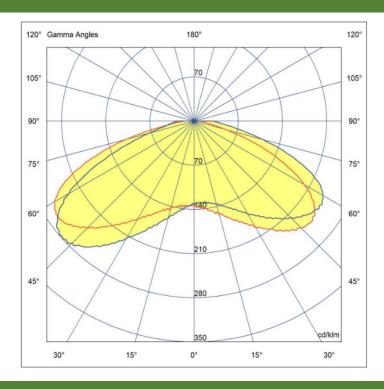

|
| Montage                        | Adhesive tape / mounting screw               |
| Lifetime                       | L70B50 > 50000h                              |
| Working temperature            | -25°C ÷ 55°C                                 |
| IP protection                  | IP67                                         |
| Warranty                       | 7 years                                      |
|                                |                                              |



## ProLED-MINI-3W-CC070



Professional Led Modules; **3-15cm** 3D letters, lightboxes



**12V** 



Maximum number of modules 50 pcs

Maximum number of modules 100 pcs





50 pcs



Bag 200 pcs



Box 5000 pcs



(C) Pos

Professional Led Modules; **3-15cm** 3D letters, lightboxes

### Beam angle



### Energy label