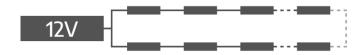

#### ■ Features:

- luminous efficacy 100 lm/W
  - for indoor and outdoor use
    - 50 pcs in chain

| TECHNICAL DETAILS              |                                              |
|--------------------------------|----------------------------------------------|
| MODEL                          | ProLED-MINI-2W-CC070                         |
| Supply voltage                 | 12V DC                                       |
| Power consumption per module   | 0.72W                                        |
| Chain power consumption        | 36W                                          |
| Current consumption per module | 60mA                                         |
| LED diodes                     | LumiLEDS - 2835                              |
| Quantity of LEDs               | 3                                            |
| Light color                    | White (~7000K)                               |
| Luminous flux                  | 72lm                                         |
| Luminous flux density          | 100lm/W                                      |
| Color rendering index - CRI    | ≥80                                          |
| Beam angle                     | 140°                                         |
| Current stabilization          | No                                           |
| Dimming                        | Yes                                          |
| Module dimensions (L x W x H)  | 31 x 8 x 8mm                                 |
| Cable length                   | 69mm                                         |
| Number of modules in 1m        | 10                                           |
| Box weight                     | 17kg                                         |
| Packing                        | Chain – 50pcs / Bag – 200pcs / Box – 5000pcs |
| Montage                        | Adhesive tape / mounting screw               |
| Lifetime                       | L70B50 > 50000h                              |
| Working temperature            | -25°C ÷ 55°C                                 |
| IP protection                  | IP67                                         |
| Warranty                       | 7 years                                      |
|                                |                                              |