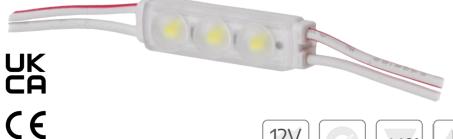

# ProLED-MINI-3W-CC070

Professional Led Modules; **3-15cm** 3D letters, lightboxes

## ProLED-MINI-3W-CC070

Professional Led Modules; **3-15cm** 3D letters, lightboxes

**12V** 

Maximum number of modules 50 pcs

Maximum number of modules 100 pcs

50 pcs

Bag 200 pcs

Box 5000 pcs