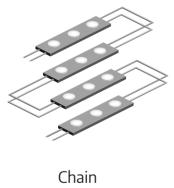

## ProLED-MINI-3W-CC070

Professional Led Modules; **3-15cm** 3D letters, lightboxes

**12V** 

Maximum number of modules 50 pcs

Maximum number of modules 100 pcs

50 pcs

Bag 200 pcs

Box 5000 pcs