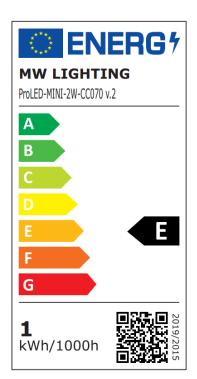

|
| Packing                        | Chain – 50pcs / Bag – 200pcs / Box – 5000pcs |
| Montage                        | Adhesive tape / mounting screw               |
| Lifetime                       | L70B50 > 50000h                              |
| Working temperature            | -25°C ÷ 55°C                                 |
| IP protection                  | IP67                                         |
| Warranty                       | 7 years                                      |
|                                |                                              |



## ProLED-MINI-2W-CC070



Professional Led Modules; **3-16cm** 3D letters, lightboxes





# ProLED-MINI-2W-CC070



Professional Led Modules; **3-16cm** 3D letters, lightboxes

#### Beam angle



### Energy label