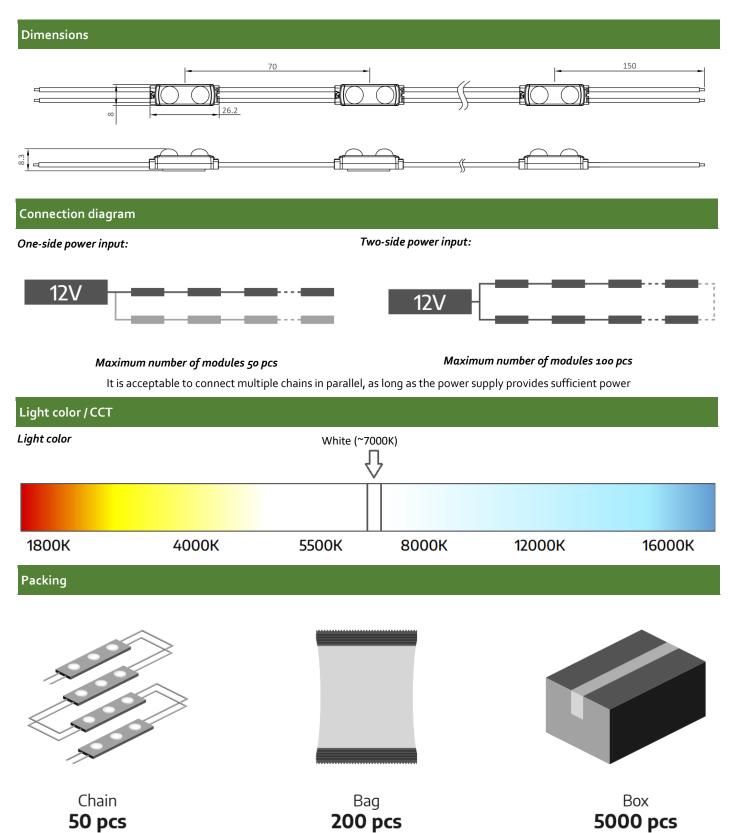

### ■ Features:

- luminous efficacy 140 lm/W
  - for indoor and outdoor use
    - 50 pcs in chain

( (

| TECHNICAL DETAILS              | DC TW WARRANTY GOODIT F VITA                 |
|--------------------------------|----------------------------------------------|
| MODEL                          | ProLED-MINI-2W-CC070                         |
| Supply voltage                 | 12V DC                                       |
| Power consumption per module   | 0.5W                                         |
| Chain power consumption        | 25W                                          |
| Current consumption per module | 42mA                                         |
| LED diodes                     | LumiLEDS - 2835                              |
| Quantity of LEDs               | 2                                            |
| Light color                    | White (~7000K)                               |
| Luminous flux                  | 70lm (W)                                     |
| Luminous flux density          | 140lm (W)                                    |
| Color rendering index - CRI    | ≥80                                          |
| Beam angle                     | 140°                                         |
| Current stabilization          | Yes                                          |
| Dimming                        | Yes                                          |
| Module dimensions (L x W x H)  | 26 x 8 x 8mm                                 |
| Cable length                   | 44mm                                         |
| Number of modules in 1m        | 14.3                                         |
| Box weight                     | 17kg                                         |
| Packing                        | Chain – 50pcs / Bag – 200pcs / Box – 5000pcs |
| Montage                        | Adhesive tape / mounting screw               |
| Lifetime                       | L70B50 > 50000h                              |
| Working temperature            | -25°C ÷ 55°C                                 |
| IP protection                  | IP67                                         |
| Warranty                       | 7 years                                      |
|                                |                                              |