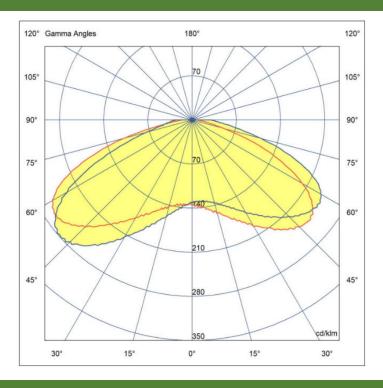

|
| Packing                        | Chain – 50pcs / Bag – 200pcs / Box – 5000pcs |
| Montage                        | Adhesive tape / mounting screw               |
| Lifetime                       | L70B50 > 50000h                              |
| Working temperature            | -25°C ÷ 55°C                                 |
| IP protection                  | IP67                                         |
| Warranty                       | 7 years                                      |
|                                |                                              |



## ProLED-MINI-2W-CC070



Professional Led Modules; **3-16cm** 3D letters, lightboxes





# ProLED-MINI-2W-CC070



Professional Led Modules; **3-16cm** 3D letters, lightboxes

#### Beam angle



### Energy label