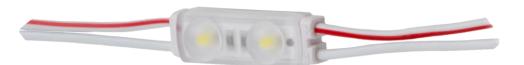

## ProLED-MINI-2W-CC070

Professional Led Modules; **3-16cm** 3D letters, lightboxes

### ■ Features:

- luminous efficacy 140 lm/W
  - for indoor and outdoor use
    - 50 pcs in chain

( (

| TECHNICAL DETAILS              | DC TW WARRANTY GOODIT F VITA                 |
|--------------------------------|----------------------------------------------|
| MODEL                          | ProLED-MINI-2W-CC070                         |
| Supply voltage                 | 12V DC                                       |
| Power consumption per module   | 0.5W                                         |
| Chain power consumption        | 25W                                          |
| Current consumption per module | 42mA                                         |
| LED diodes                     | LumiLEDS - 2835                              |
| Quantity of LEDs               | 2                                            |
| Light color                    | White (~7000K)                               |
| Luminous flux                  | 70lm (W)                                     |
| Luminous flux density          | 140lm (W)                                    |
| Color rendering index - CRI    | ≥80                                          |
| Beam angle                     | 140°                                         |
| Current stabilization          | Yes                                          |
| Dimming                        | Yes                                          |
| Module dimensions (L x W x H)  | 26 x 8 x 8mm                                 |
| Cable length                   | 44mm                                         |
| Number of modules in 1m        | 14.3                                         |
| Box weight                     | 17kg                                         |
| Packing                        | Chain – 50pcs / Bag – 200pcs / Box – 5000pcs |
| Montage                        | Adhesive tape / mounting screw               |
| Lifetime                       | L70B50 > 50000h                              |
| Working temperature            | -25°C ÷ 55°C                                 |
| IP protection                  | IP67                                         |
| Warranty                       | 7 years                                      |
|                                |                                              |