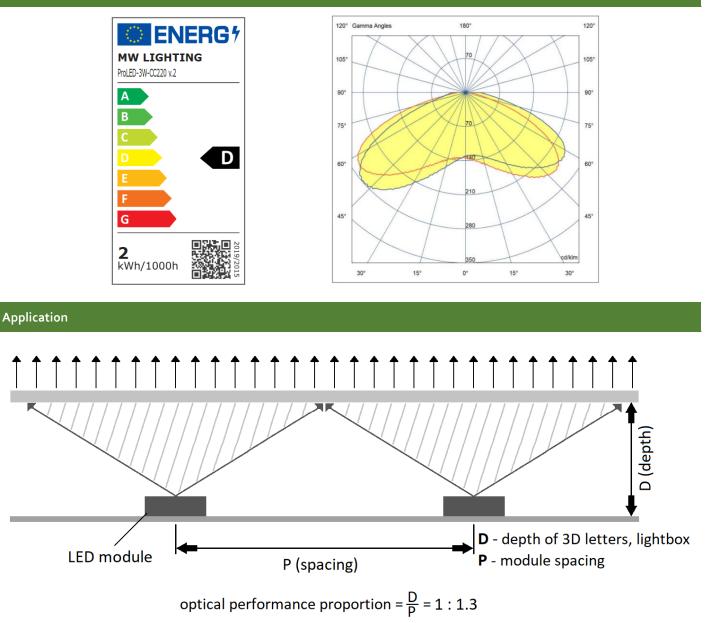

## ProLED-3WW-CC220

Professional Led Modules; **10-20cm** 3D letters, lightboxes

Professional Led Modules; **10-20cm** 3D letters, lightboxes

Energy label / Beam angle

Overall micro lens design can improve the lens uniformity performance.