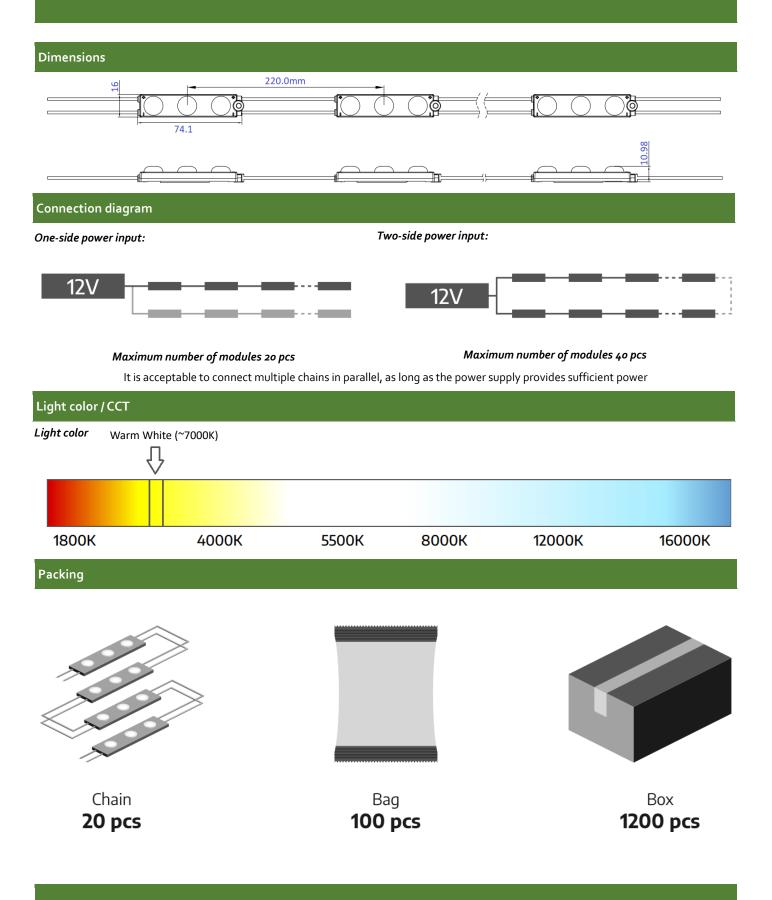

## Features:

- luminous efficacy 161 lm/W
  - for indoor and outdoor use
    - 20 pcs in chain

| and the second s |                                                 |
|--------------------------------------------------------------------------------------------------------------------------------------------------------------------------------------------------------------------------------------------------------------------------------------------------------------------------------------------------------------------------------------------------------------------------------------------------------------------------------------------------------------------------------------------------------------------------------------------------------------------------------------------------------------------------------------------------------------------------------------------------------------------------------------------------------------------------------------------------------------------------------------------------------------------------------------------------------------------------------------------------------------------------------------------------------------------------------------------------------------------------------------------------------------------------------------------------------------------------------------------------------------------------------------------------------------------------------------------------------------------------------------------------------------------------------------------------------------------------------------------------------------------------------------------------------------------------------------------------------------------------------------------------------------------------------------------------------------------------------------------------------------------------------------------------------------------------------------------------------------------------------------------------------------------------------------------------------------------------------------------------------------------------------------------------------------------------------------------------------------------------------|-------------------------------------------------|
| UK<br>CA                                                                                                                                                                                                                                                                                                                                                                                                                                                                                                                                                                                                                                                                                                                                                                                                                                                                                                                                                                                                                                                                                                                                                                                                                                                                                                                                                                                                                                                                                                                                                                                                                                                                                                                                                                                                                                                                                                                                                                                                                                                                                                                       |                                                 |
| CE<br>TECHNICAL DETAILS                                                                                                                                                                                                                                                                                                                                                                                                                                                                                                                                                                                                                                                                                                                                                                                                                                                                                                                                                                                                                                                                                                                                                                                                                                                                                                                                                                                                                                                                                                                                                                                                                                                                                                                                                                                                                                                                                                                                                                                                                                                                                                        | 12V<br>DC 1.08W 175° 67 174 Im 75<br>50000h PWM |
| MODEL                                                                                                                                                                                                                                                                                                                                                                                                                                                                                                                                                                                                                                                                                                                                                                                                                                                                                                                                                                                                                                                                                                                                                                                                                                                                                                                                                                                                                                                                                                                                                                                                                                                                                                                                                                                                                                                                                                                                                                                                                                                                                                                          | ProLED-3WW-CC220                                |
| Supply voltage                                                                                                                                                                                                                                                                                                                                                                                                                                                                                                                                                                                                                                                                                                                                                                                                                                                                                                                                                                                                                                                                                                                                                                                                                                                                                                                                                                                                                                                                                                                                                                                                                                                                                                                                                                                                                                                                                                                                                                                                                                                                                                                 | 12V DC                                          |
| Power consumption per module                                                                                                                                                                                                                                                                                                                                                                                                                                                                                                                                                                                                                                                                                                                                                                                                                                                                                                                                                                                                                                                                                                                                                                                                                                                                                                                                                                                                                                                                                                                                                                                                                                                                                                                                                                                                                                                                                                                                                                                                                                                                                                   | 1.08W                                           |
| Chain power consumption                                                                                                                                                                                                                                                                                                                                                                                                                                                                                                                                                                                                                                                                                                                                                                                                                                                                                                                                                                                                                                                                                                                                                                                                                                                                                                                                                                                                                                                                                                                                                                                                                                                                                                                                                                                                                                                                                                                                                                                                                                                                                                        | 21.6W                                           |
| Current consumption per module                                                                                                                                                                                                                                                                                                                                                                                                                                                                                                                                                                                                                                                                                                                                                                                                                                                                                                                                                                                                                                                                                                                                                                                                                                                                                                                                                                                                                                                                                                                                                                                                                                                                                                                                                                                                                                                                                                                                                                                                                                                                                                 | 90mA                                            |
| LED diodes                                                                                                                                                                                                                                                                                                                                                                                                                                                                                                                                                                                                                                                                                                                                                                                                                                                                                                                                                                                                                                                                                                                                                                                                                                                                                                                                                                                                                                                                                                                                                                                                                                                                                                                                                                                                                                                                                                                                                                                                                                                                                                                     | LumiLEDS - 2835                                 |
| Quantity of LEDs                                                                                                                                                                                                                                                                                                                                                                                                                                                                                                                                                                                                                                                                                                                                                                                                                                                                                                                                                                                                                                                                                                                                                                                                                                                                                                                                                                                                                                                                                                                                                                                                                                                                                                                                                                                                                                                                                                                                                                                                                                                                                                               | 3                                               |
| Light color                                                                                                                                                                                                                                                                                                                                                                                                                                                                                                                                                                                                                                                                                                                                                                                                                                                                                                                                                                                                                                                                                                                                                                                                                                                                                                                                                                                                                                                                                                                                                                                                                                                                                                                                                                                                                                                                                                                                                                                                                                                                                                                    | Warma White (~7000K)                            |
| Luminous flux                                                                                                                                                                                                                                                                                                                                                                                                                                                                                                                                                                                                                                                                                                                                                                                                                                                                                                                                                                                                                                                                                                                                                                                                                                                                                                                                                                                                                                                                                                                                                                                                                                                                                                                                                                                                                                                                                                                                                                                                                                                                                                                  | 174lm                                           |
| Luminous flux density                                                                                                                                                                                                                                                                                                                                                                                                                                                                                                                                                                                                                                                                                                                                                                                                                                                                                                                                                                                                                                                                                                                                                                                                                                                                                                                                                                                                                                                                                                                                                                                                                                                                                                                                                                                                                                                                                                                                                                                                                                                                                                          | 161lm/W                                         |
| Color rendering index - CRI                                                                                                                                                                                                                                                                                                                                                                                                                                                                                                                                                                                                                                                                                                                                                                                                                                                                                                                                                                                                                                                                                                                                                                                                                                                                                                                                                                                                                                                                                                                                                                                                                                                                                                                                                                                                                                                                                                                                                                                                                                                                                                    | ≥80                                             |
| Beam angle                                                                                                                                                                                                                                                                                                                                                                                                                                                                                                                                                                                                                                                                                                                                                                                                                                                                                                                                                                                                                                                                                                                                                                                                                                                                                                                                                                                                                                                                                                                                                                                                                                                                                                                                                                                                                                                                                                                                                                                                                                                                                                                     | 175°                                            |
| Current stabilization                                                                                                                                                                                                                                                                                                                                                                                                                                                                                                                                                                                                                                                                                                                                                                                                                                                                                                                                                                                                                                                                                                                                                                                                                                                                                                                                                                                                                                                                                                                                                                                                                                                                                                                                                                                                                                                                                                                                                                                                                                                                                                          | No                                              |
| Dimming                                                                                                                                                                                                                                                                                                                                                                                                                                                                                                                                                                                                                                                                                                                                                                                                                                                                                                                                                                                                                                                                                                                                                                                                                                                                                                                                                                                                                                                                                                                                                                                                                                                                                                                                                                                                                                                                                                                                                                                                                                                                                                                        | Yes                                             |
| Module dimensions (L x W x H)                                                                                                                                                                                                                                                                                                                                                                                                                                                                                                                                                                                                                                                                                                                                                                                                                                                                                                                                                                                                                                                                                                                                                                                                                                                                                                                                                                                                                                                                                                                                                                                                                                                                                                                                                                                                                                                                                                                                                                                                                                                                                                  | 74.1 x 16 x 11mm                                |
| Cable length                                                                                                                                                                                                                                                                                                                                                                                                                                                                                                                                                                                                                                                                                                                                                                                                                                                                                                                                                                                                                                                                                                                                                                                                                                                                                                                                                                                                                                                                                                                                                                                                                                                                                                                                                                                                                                                                                                                                                                                                                                                                                                                   | 150mm                                           |
| Number of modules in 1m                                                                                                                                                                                                                                                                                                                                                                                                                                                                                                                                                                                                                                                                                                                                                                                                                                                                                                                                                                                                                                                                                                                                                                                                                                                                                                                                                                                                                                                                                                                                                                                                                                                                                                                                                                                                                                                                                                                                                                                                                                                                                                        | 4.5                                             |
| Box weight                                                                                                                                                                                                                                                                                                                                                                                                                                                                                                                                                                                                                                                                                                                                                                                                                                                                                                                                                                                                                                                                                                                                                                                                                                                                                                                                                                                                                                                                                                                                                                                                                                                                                                                                                                                                                                                                                                                                                                                                                                                                                                                     | 18kg                                            |
| Packing                                                                                                                                                                                                                                                                                                                                                                                                                                                                                                                                                                                                                                                                                                                                                                                                                                                                                                                                                                                                                                                                                                                                                                                                                                                                                                                                                                                                                                                                                                                                                                                                                                                                                                                                                                                                                                                                                                                                                                                                                                                                                                                        | Chain – 20pcs / Bag – 100pcs / Box – 1200pcs    |
| Montage                                                                                                                                                                                                                                                                                                                                                                                                                                                                                                                                                                                                                                                                                                                                                                                                                                                                                                                                                                                                                                                                                                                                                                                                                                                                                                                                                                                                                                                                                                                                                                                                                                                                                                                                                                                                                                                                                                                                                                                                                                                                                                                        | Adhesive tape / mounting screw                  |
| Lifetime                                                                                                                                                                                                                                                                                                                                                                                                                                                                                                                                                                                                                                                                                                                                                                                                                                                                                                                                                                                                                                                                                                                                                                                                                                                                                                                                                                                                                                                                                                                                                                                                                                                                                                                                                                                                                                                                                                                                                                                                                                                                                                                       | L70B50 > 50000h                                 |
| Working temperature                                                                                                                                                                                                                                                                                                                                                                                                                                                                                                                                                                                                                                                                                                                                                                                                                                                                                                                                                                                                                                                                                                                                                                                                                                                                                                                                                                                                                                                                                                                                                                                                                                                                                                                                                                                                                                                                                                                                                                                                                                                                                                            | -25°C ÷ 60°C                                    |
| IP protection                                                                                                                                                                                                                                                                                                                                                                                                                                                                                                                                                                                                                                                                                                                                                                                                                                                                                                                                                                                                                                                                                                                                                                                                                                                                                                                                                                                                                                                                                                                                                                                                                                                                                                                                                                                                                                                                                                                                                                                                                                                                                                                  | IP67                                            |
| Warranty                                                                                                                                                                                                                                                                                                                                                                                                                                                                                                                                                                                                                                                                                                                                                                                                                                                                                                                                                                                                                                                                                                                                                                                                                                                                                                                                                                                                                                                                                                                                                                                                                                                                                                                                                                                                                                                                                                                                                                                                                                                                                                                       | 7 years                                         |