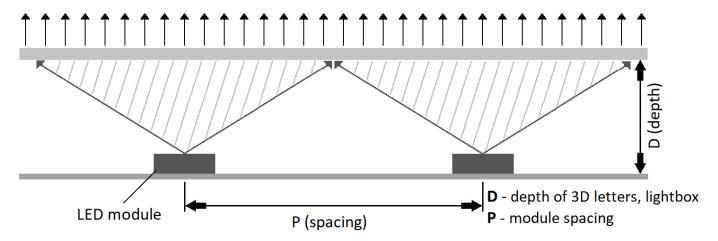

#### Application

optical performance proportion =  $\frac{D}{P}$  = 1 : 1.3

Overall micro lens design can improve the lens uniformity performance.