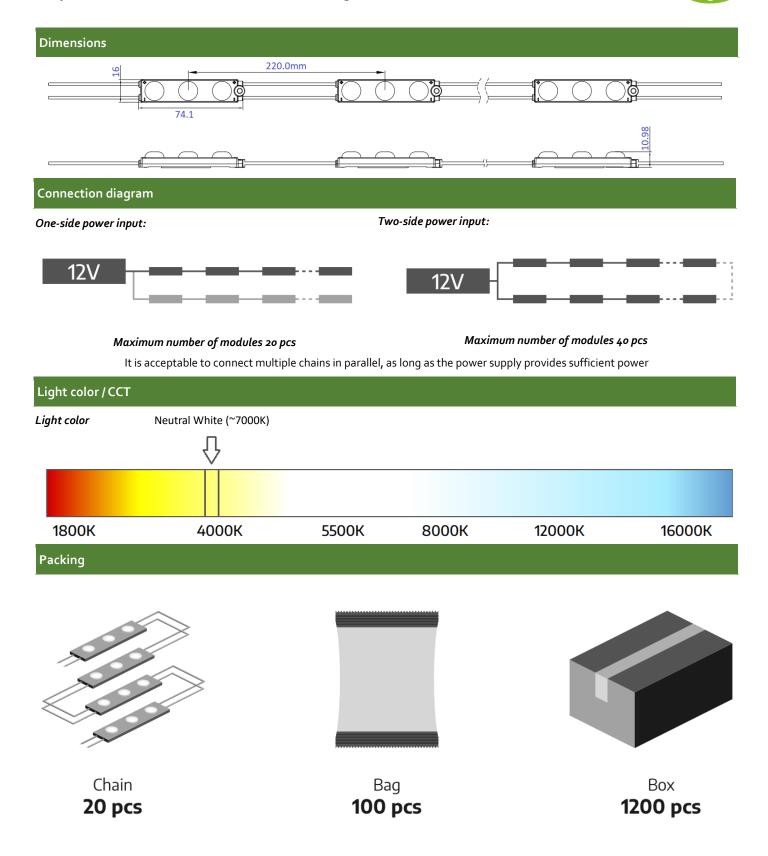

### **TECHNICAL DETAILS**

| TECHNICAL DETAILS              |                                              |
|--------------------------------|----------------------------------------------|
| MODEL                          | ProLED-3NW-CC220                             |
| Supply voltage                 | 12V DC                                       |
| Power consumption per module   | 1.08W                                        |
| Chain power consumption        | 21.6W                                        |
| Current consumption per module | 90mA                                         |
| LED diodes                     | LumiLEDS - 2835                              |
| Quantity of LEDs               | 3                                            |
| Light color                    | Neutral White (~7000K)                       |
| Luminous flux                  | 174lm                                        |
| Luminous flux density          | 161lm/W                                      |
| Color rendering index - CRI    | ≥80                                          |
| Beam angle                     | 175°                                         |
| Current stabilization          | No                                           |
| Dimming                        | Yes                                          |
| Module dimensions (L x W x H)  | 74.1 x 16 x 11mm                             |
| Cable length                   | 150mm                                        |
| Number of modules in 1m        | 4.5                                          |
| Box weight                     | 18kg                                         |
| Packing                        | Chain – 20pcs / Bag – 100pcs / Box – 1200pcs |
| Montage                        | Adhesive tape / mounting screw               |
| Lifetime                       | L70B50 > 50000h                              |
| Working temperature            | -25°C ÷ 60°C                                 |
| IP protection                  | IP67                                         |
| Warranty                       | 7 years                                      |
|                                |                                              |