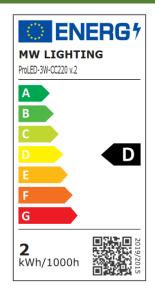

|
| Box weight                     | 18kg                                         |
| Packing                        | Chain – 20pcs / Bag – 100pcs / Box – 1200pcs |
| Montage                        | Adhesive tape / mounting screw               |
| Lifetime                       | L70B50 > 50000h                              |
| Working temperature            | -25°C ÷ 60°C                                 |
| IP protection                  | IP67                                         |
| Warranty                       | 7 years                                      |
|                                |                                              |

# ProLED-3NW-CC220

(h)

Professional Led Modules; 10-20cm 3D letters, lightboxes









### Energy label / Beam angle





#### Application



optical performance proportion =  $\frac{D}{P}$  = 1 : 1.3

Overall micro lens design can improve the lens uniformity performance.