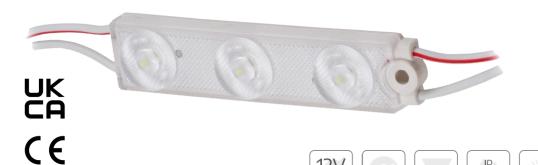

# ProLED-3NW-CC220

Professional Led Modules; **10-20cm** 3D letters, lightboxes

# ProLED-3NW-CC220

(h)

Professional Led Modules; 10-20cm 3D letters, lightboxes