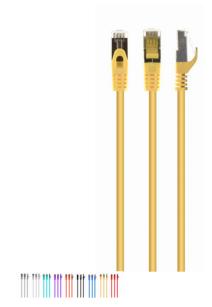

# S/FTP Cat. 6A LSZH patch cord, yellow, 30 m

PP6A-LSZHCU-Y-30M

- Perfect connection
- Dual shielded for a reliable connection
- Low Smoke Zero Halogen (LSZH) jacket
- Gold plated contacts

### **Features**

- Patch cord with foil shielded pairs and braided cable, CAT 6A
- Gold plated contacts
- Low Smoke Zero Halogen (LSZH) jacket
- Molded strain reliefs
- Snagless boots

## **Specifications**

Patch cord category 6A SSTP (shielded)
Length: according to the item
Structure: AWG 27 (7 x 0.135 mm wire), COPPER
FM-PE insulation of the wire: 1.0 mm
With LDPE filler
With polyester tape
With aluminum foil
Drain hose: not used
With Braid: 16 x 4/0.12mm
Outer insulation: 5.8 mm
Color: according to the item