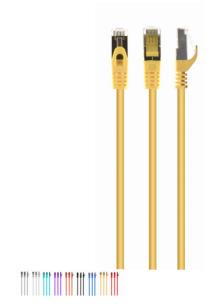

# S/FTP Cat. 6A LSZH patch cord, yellow, 20 m

PP6A-LSZHCU-Y-20M

- Perfect connection
- Dual shielded for a reliable connection
- Low Smoke Zero Halogen (LSZH) jacket
- Gold plated contacts

### **Features**

- Patch cord with foil shielded pairs and braided cable, CAT 6A
- Gold plated contacts
- Low Smoke Zero Halogen (LSZH) jacket
- Molded strain reliefs
- Snagless boots

## **Specifications**

Patch cord category 6A SSTP (shielded)
Length: according to the item
Structure: AWG 27 (7 x 0.135 mm wire), COPPER
FM-PE insulation of the wire: 1.0 mm
With LDPE filler
With polyester tape
With aluminum foil
Drain hose: not used
With Braid: 16 x 4/0.12mm
Outer insulation: 5.8 mm
Color: according to the item
Operation up to 500 MHz